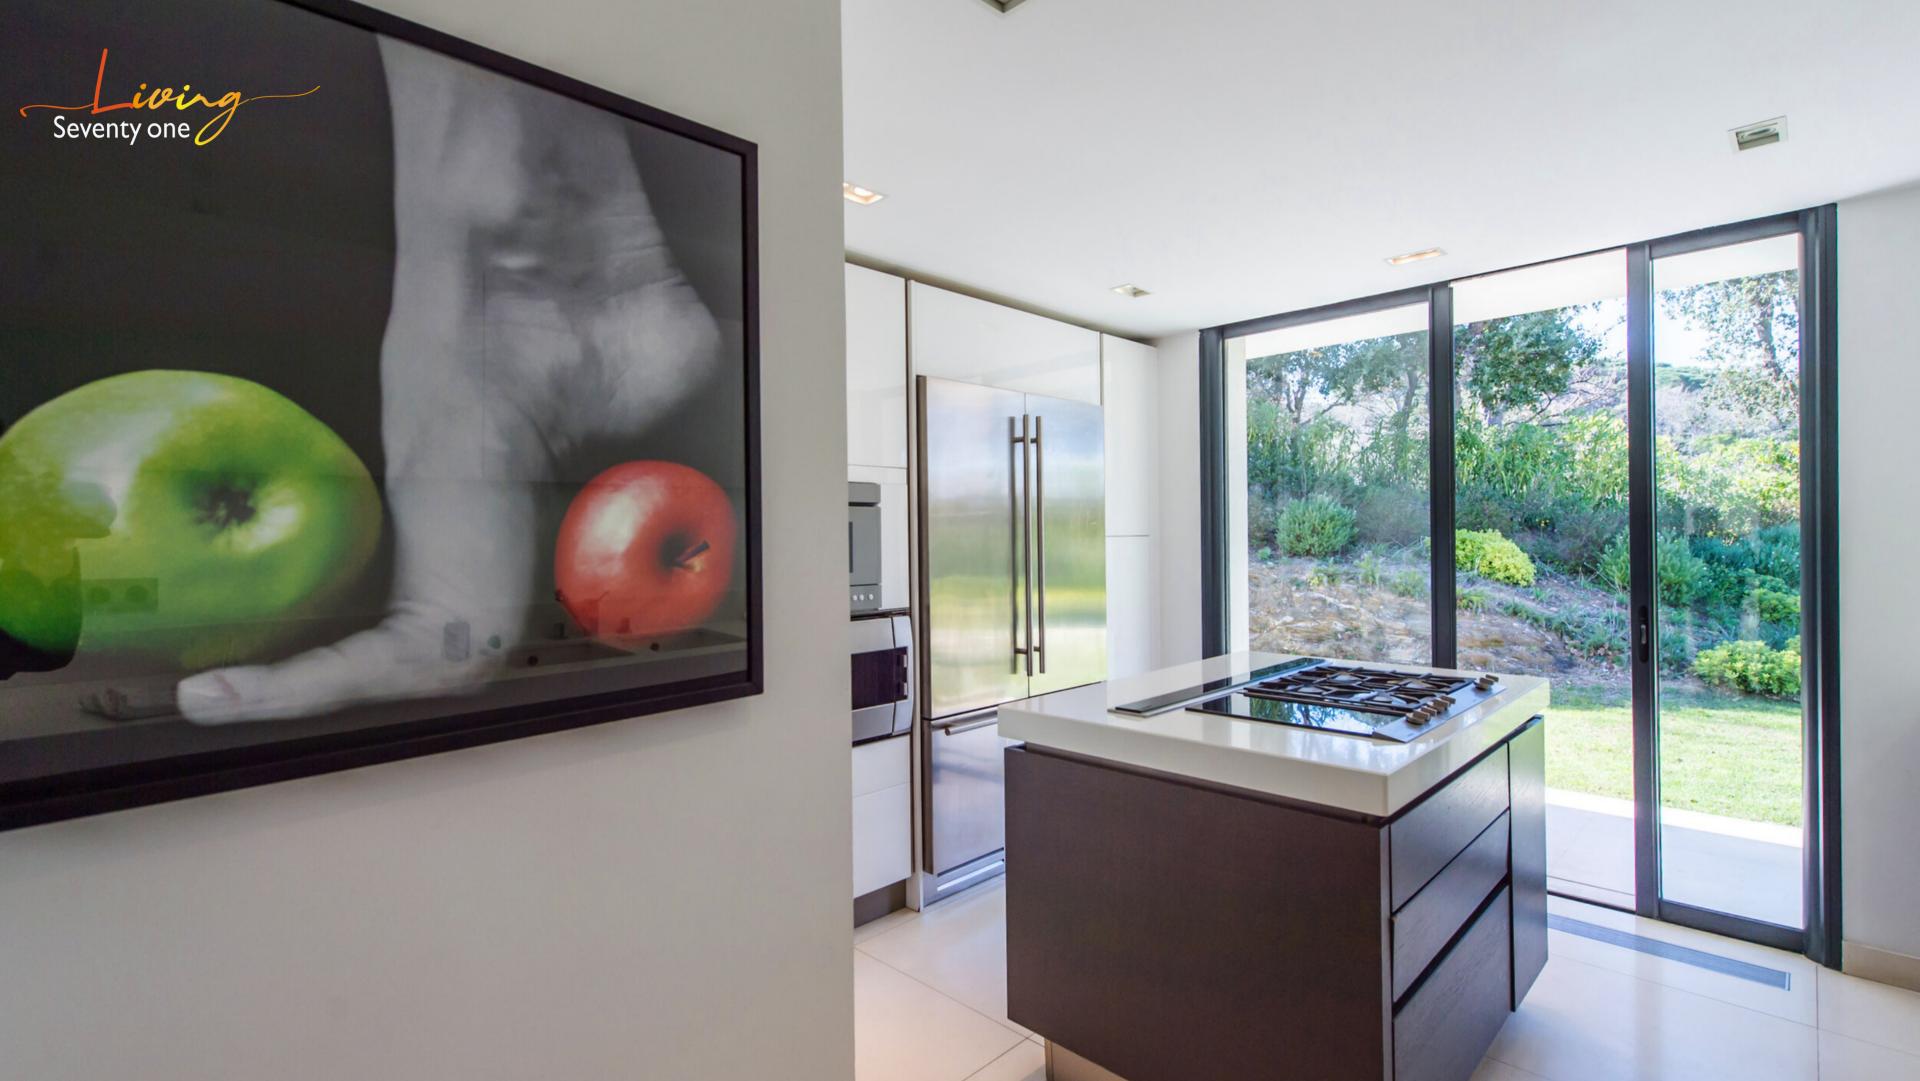

### **ACCOMMODATIONS / FEATURES**

• 8 Bedrooms w/ ensuite Bathrooms: 2 Master Bedrooms on the Second Floor

4 Guest Bedrooms on the First Floor

2 Guest Bedrooms on the Ground Floor

- Large Living Room w/ Sofas & Armrests
- Fireplace
- Dining Area w/ dining Table seating 14 pax
- Fully Equipped Kitchen w/ Island
- In/Out Sonos Stereo System