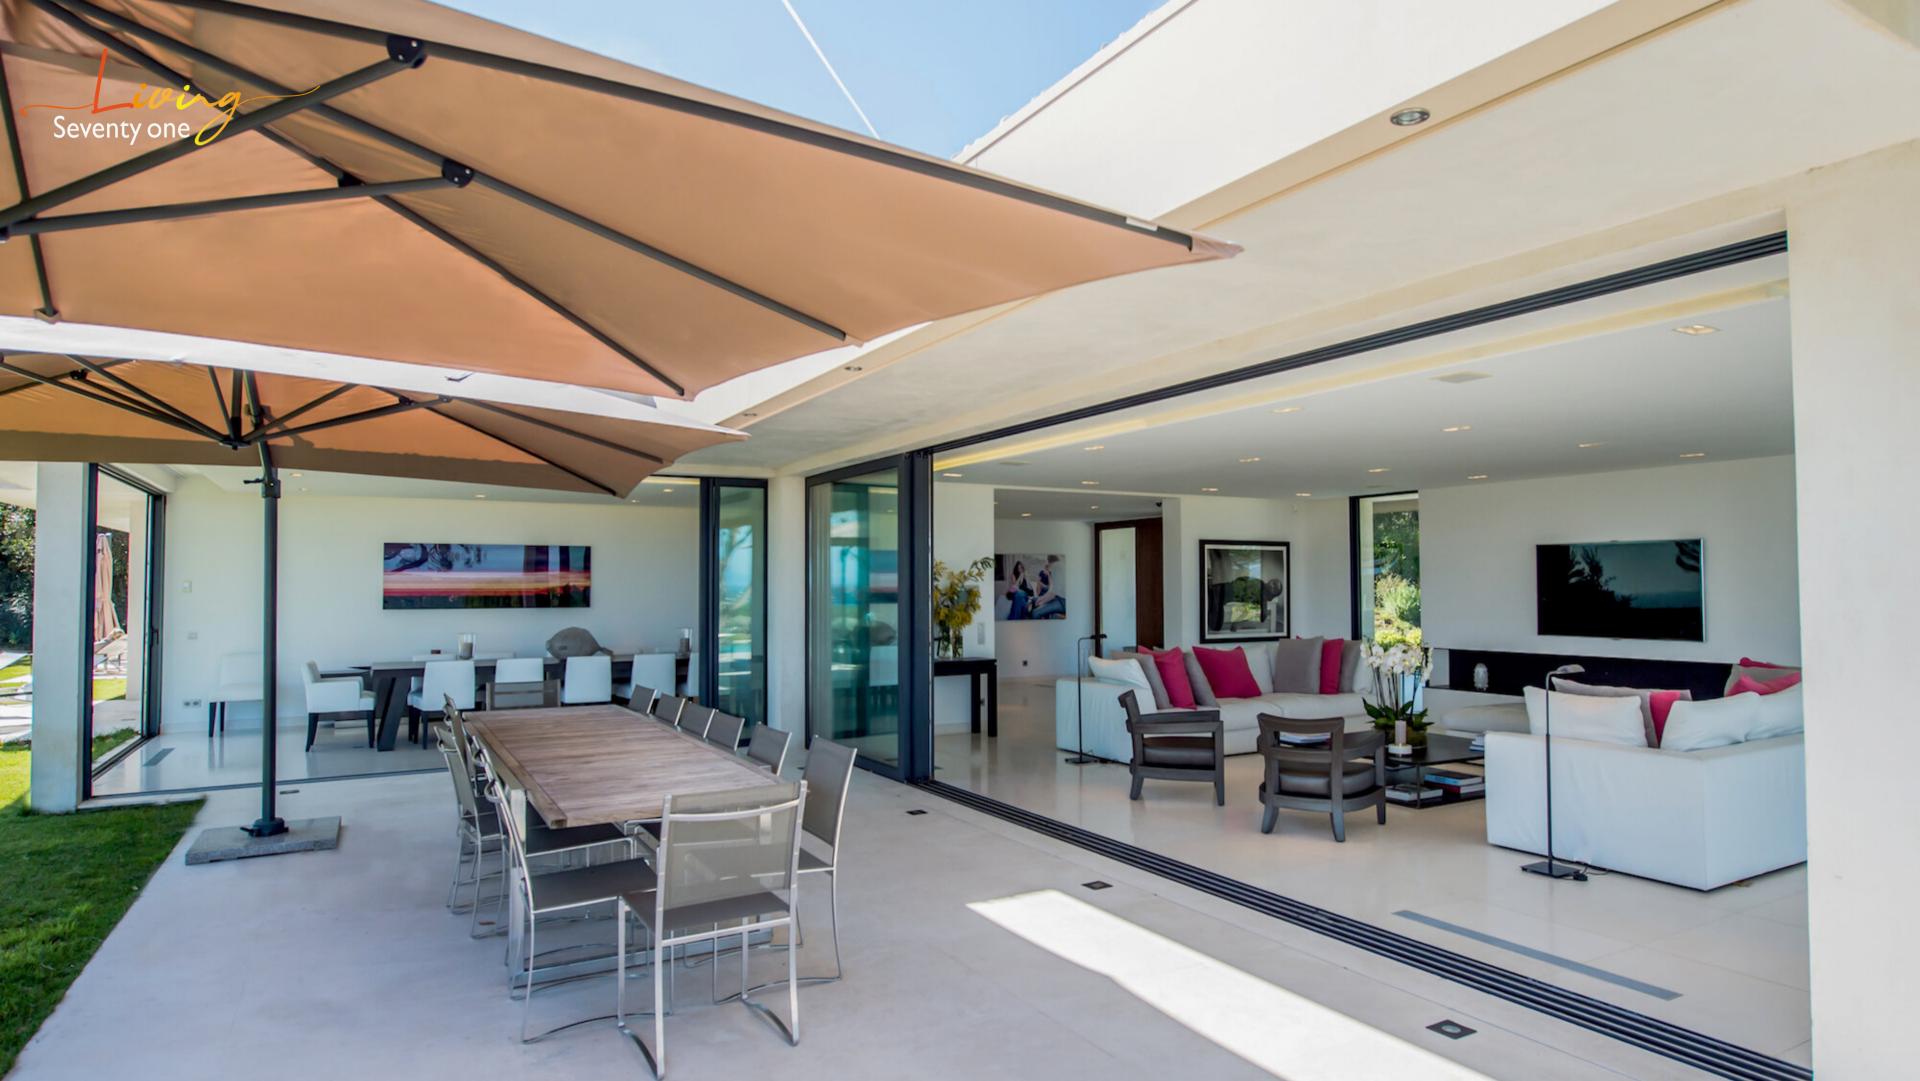

Surrounded by the lush greenery of umbrella pines, the villa blends seamlessly with its natural surroundings, creating a serene and harmonious atmosphere. Inside, modern design elements and luxurious amenities abound, providing a retreat of sophistication and comfort.

From the expansive windows that frame the breathtaking vistas to the sleek lines and minimalist aesthetic, every detail of this property exudes elegance and refinement.

Immerse yourself in the beauty of nature and luxury at this extraordinary villa.

### **ACCOMMODATIONS / FEATURES**

• 8 Bedrooms w/ ensuite Bathrooms: 2 Master Bedrooms on the Second Floor

4 Guest Bedrooms on the First Floor

2 Guest Bedrooms on the Ground Floor

- Large Living Room w/ Sofas & Armrests
- Fireplace
- Dining Area w/ dining Table seating 14 pax
- Fully Equipped Kitchen w/ Island
- In/Out Sonos Stereo System