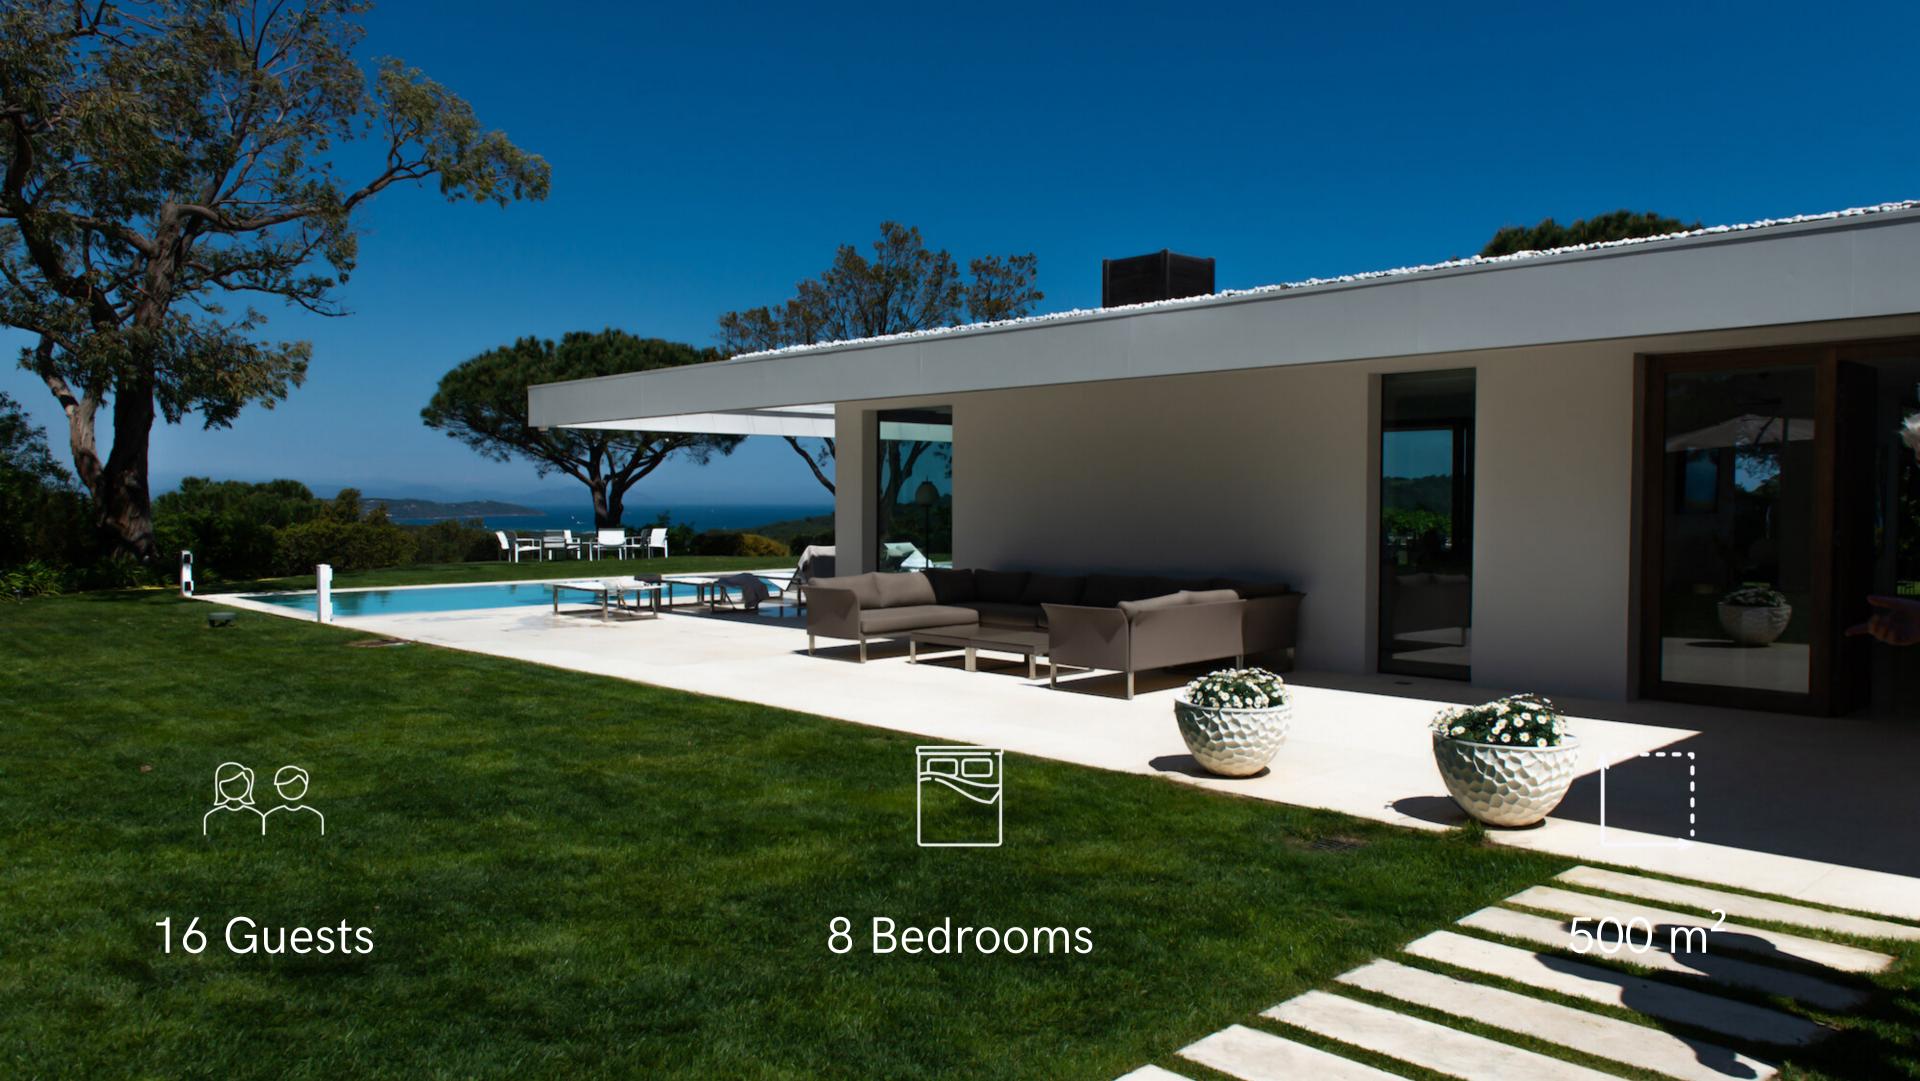

### **ACCOMMODATIONS / FEATURES**

• 8 Bedrooms w/ ensuite Bathrooms: 2 Master Bedrooms on the Second Floor

4 Guest Bedrooms on the First Floor

2 Guest Bedrooms on the Ground Floor

- Large Living Room w/ Sofas & Armrests
- Fireplace
- Dining Area w/ dining Table seating 14 pax
- Fully Equipped Kitchen w/ Island
- In/Out Sonos Stereo System

 $6000 \text{ m}^2 \text{ of Land}$ 

#### **OUTDOOR AMENITIES**

- Outside Dining Area w/ dining Table seating 14 pax
- 20 m Heated Pool w/ Child proof Security
- 14 Sun-Beds
- 2 Lounge Areas w/ Sofas, Armrests & Coffee Table
- Poolside Bar
- Barbecue
- Full Size Petanque ground
- Parking (8 Cars)