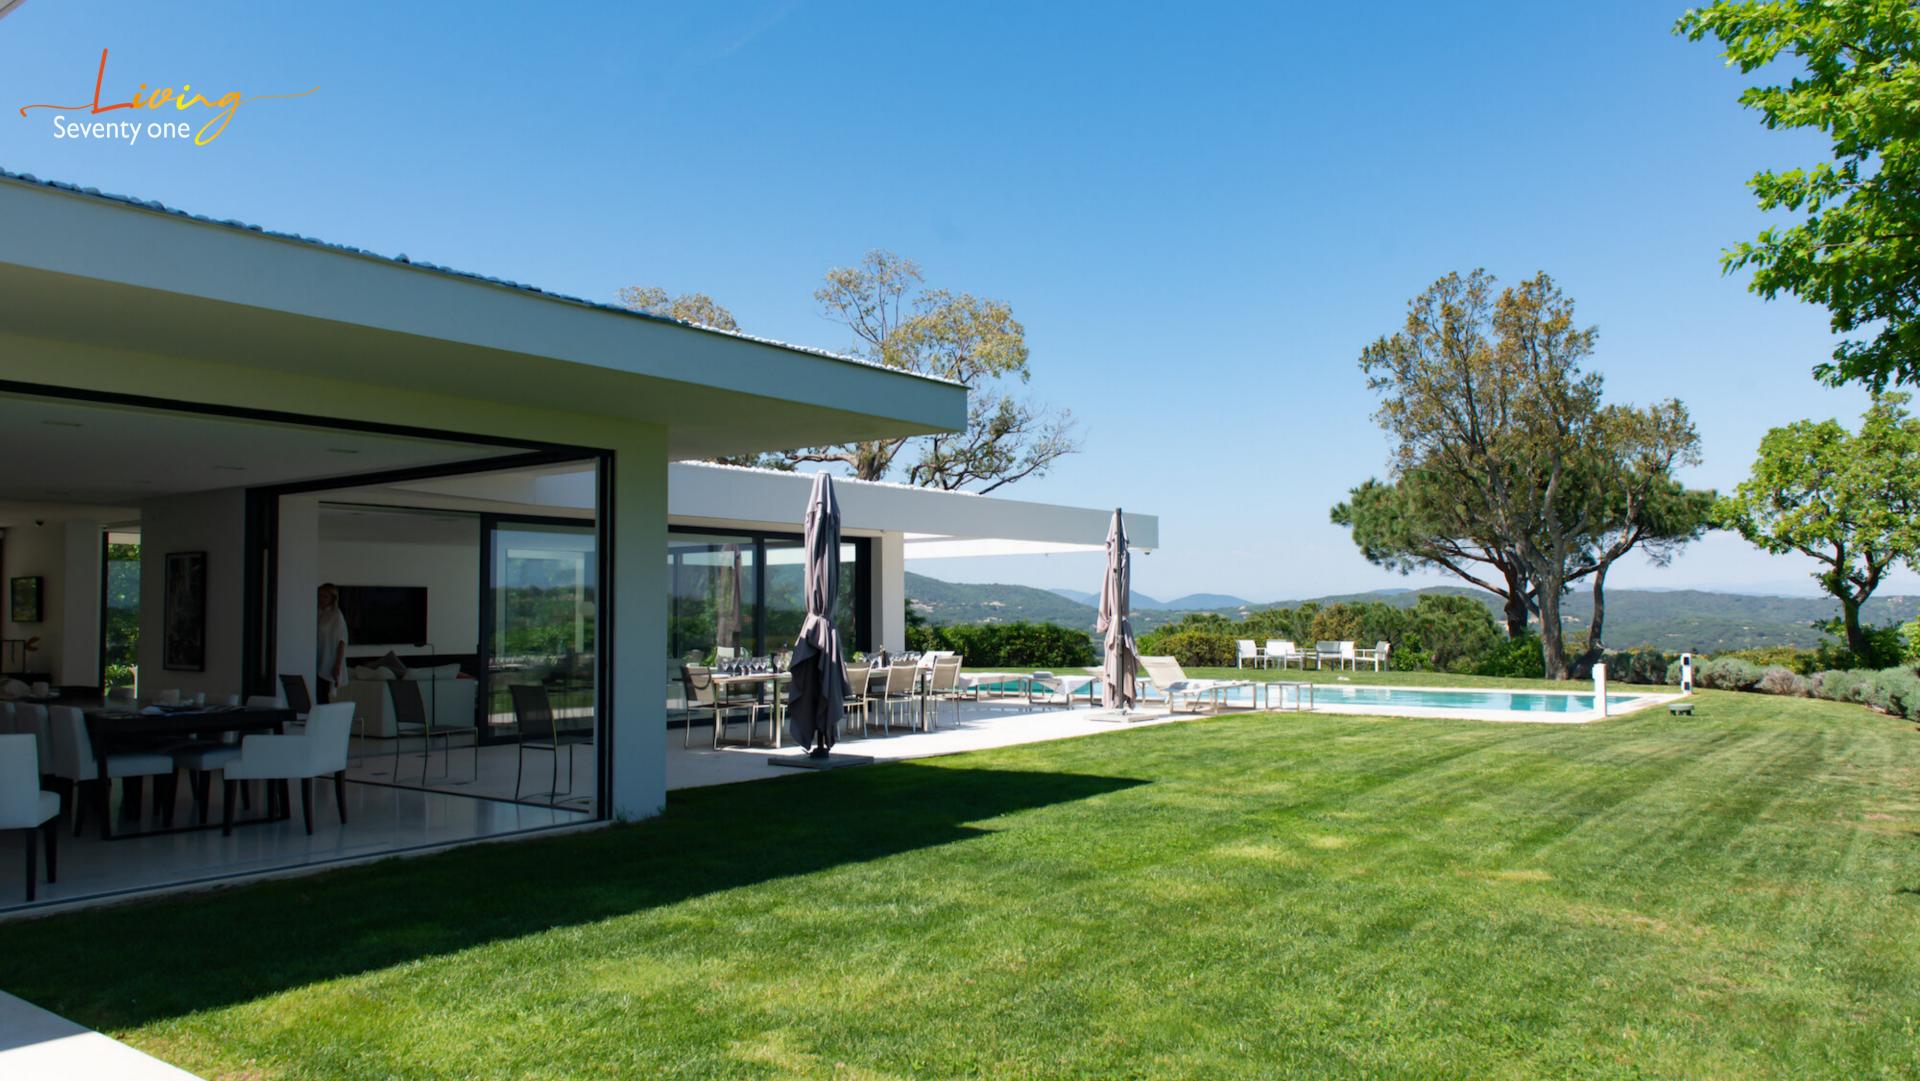

#### **OUTDOOR AMENITIES**

- Outside Dining Area w/ dining Table seating 14 pax
- 20 m Heated Pool w/ Child proof Security
- 14 Sun-Beds
- 2 Lounge Areas w/ Sofas, Armrests & Coffee Table
- Poolside Bar
- Barbecue
- Full Size Petanque ground
- Parking (8 Cars)

 $6000 \text{ m}^2 \text{ of Land}$ 