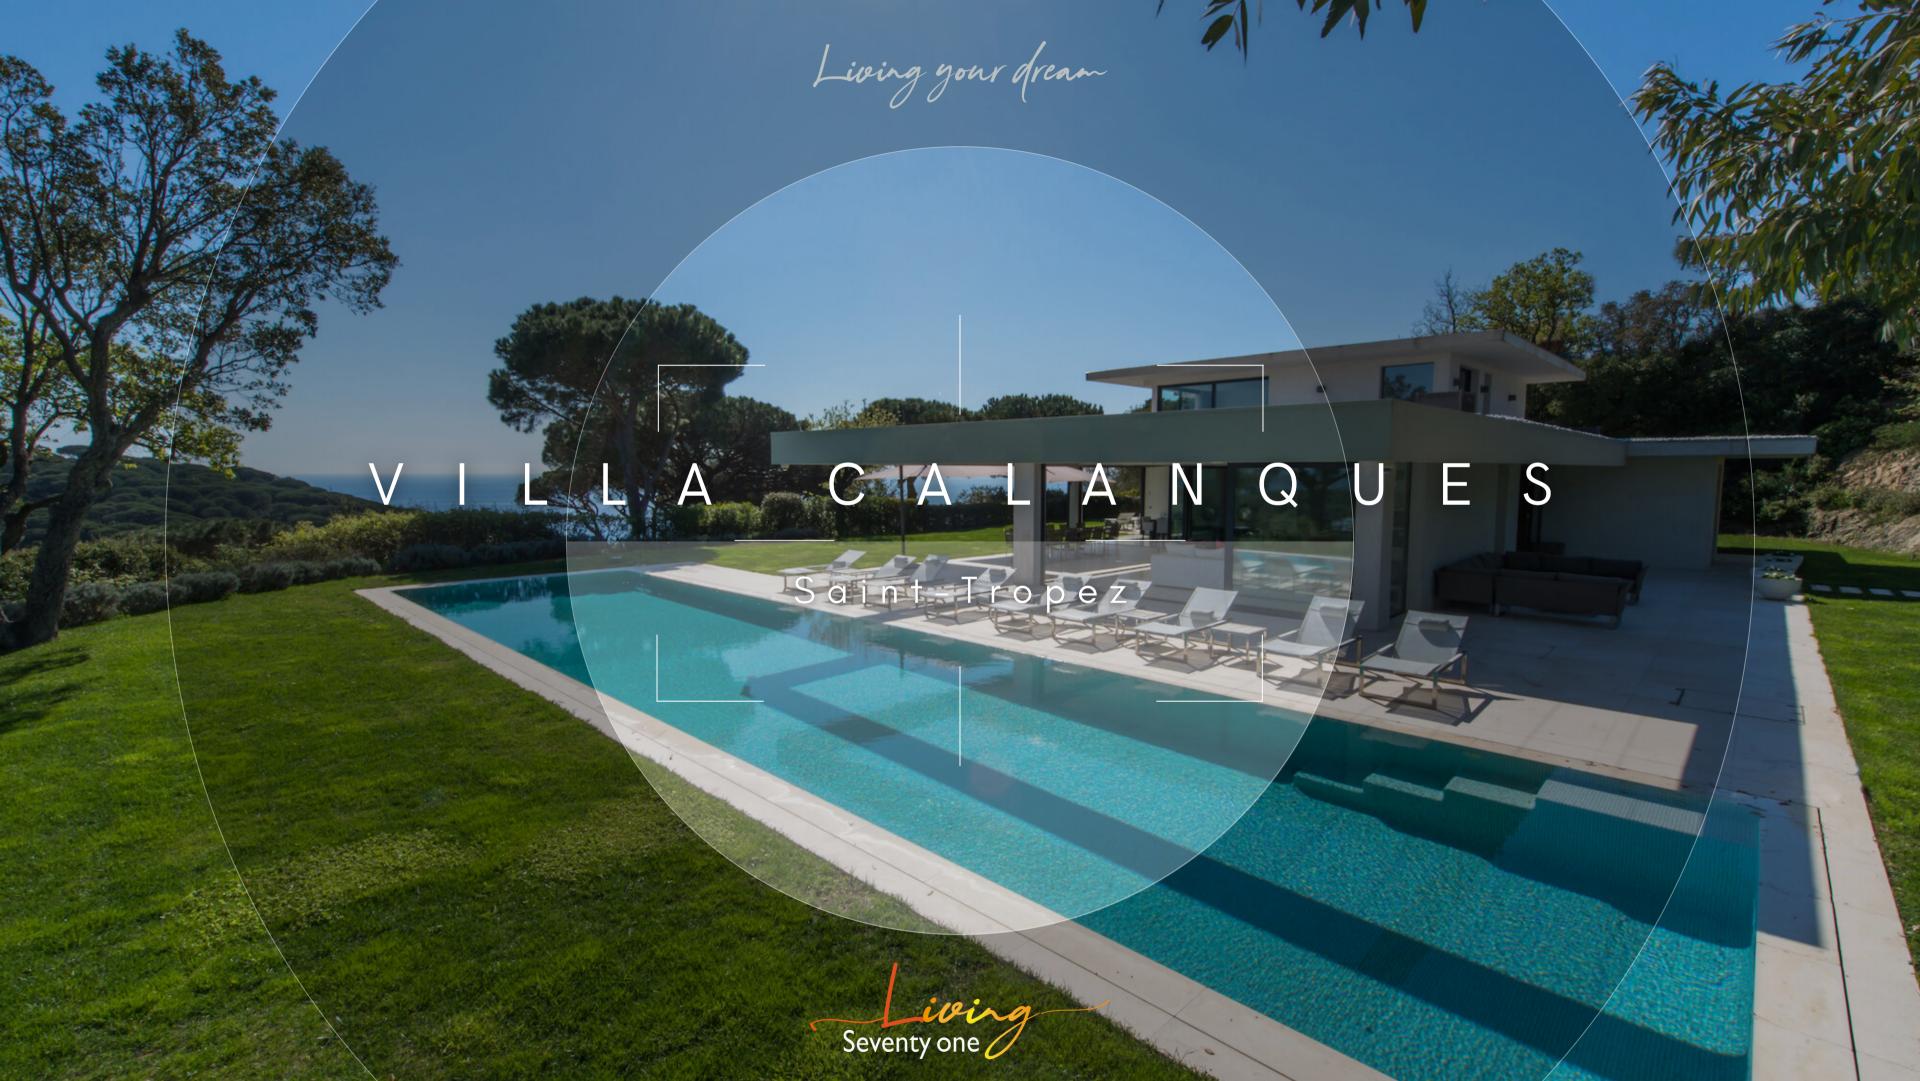

# AINT-TROPEZ VILLA CALANQUES

The Villa Calanques stands as a stunning contemporary villa, drawing inspiration from the architectural style of Mies van der Rohe.

Positioned within a picturesque nature reserve atop the cape of 'La Tourraque', this residence offers an unparalleled vantage point, boasting sweeping 300-degree views of the sea, the snow-capped Alps, and the charming village of Ramatuelle.

Surrounded by the lush greenery of umbrella pines, the villa blends seamlessly with its natural surroundings, creating a serene and harmonious atmosphere. Inside, modern design elements and luxurious amenities abound, providing a retreat of sophistication and comfort.

From the expansive windows that frame the breathtaking vistas to the sleek lines and minimalist aesthetic, every detail of this property exudes elegance and refinement.

Immerse yourself in the beauty of nature and luxury at this extraordinary villa.