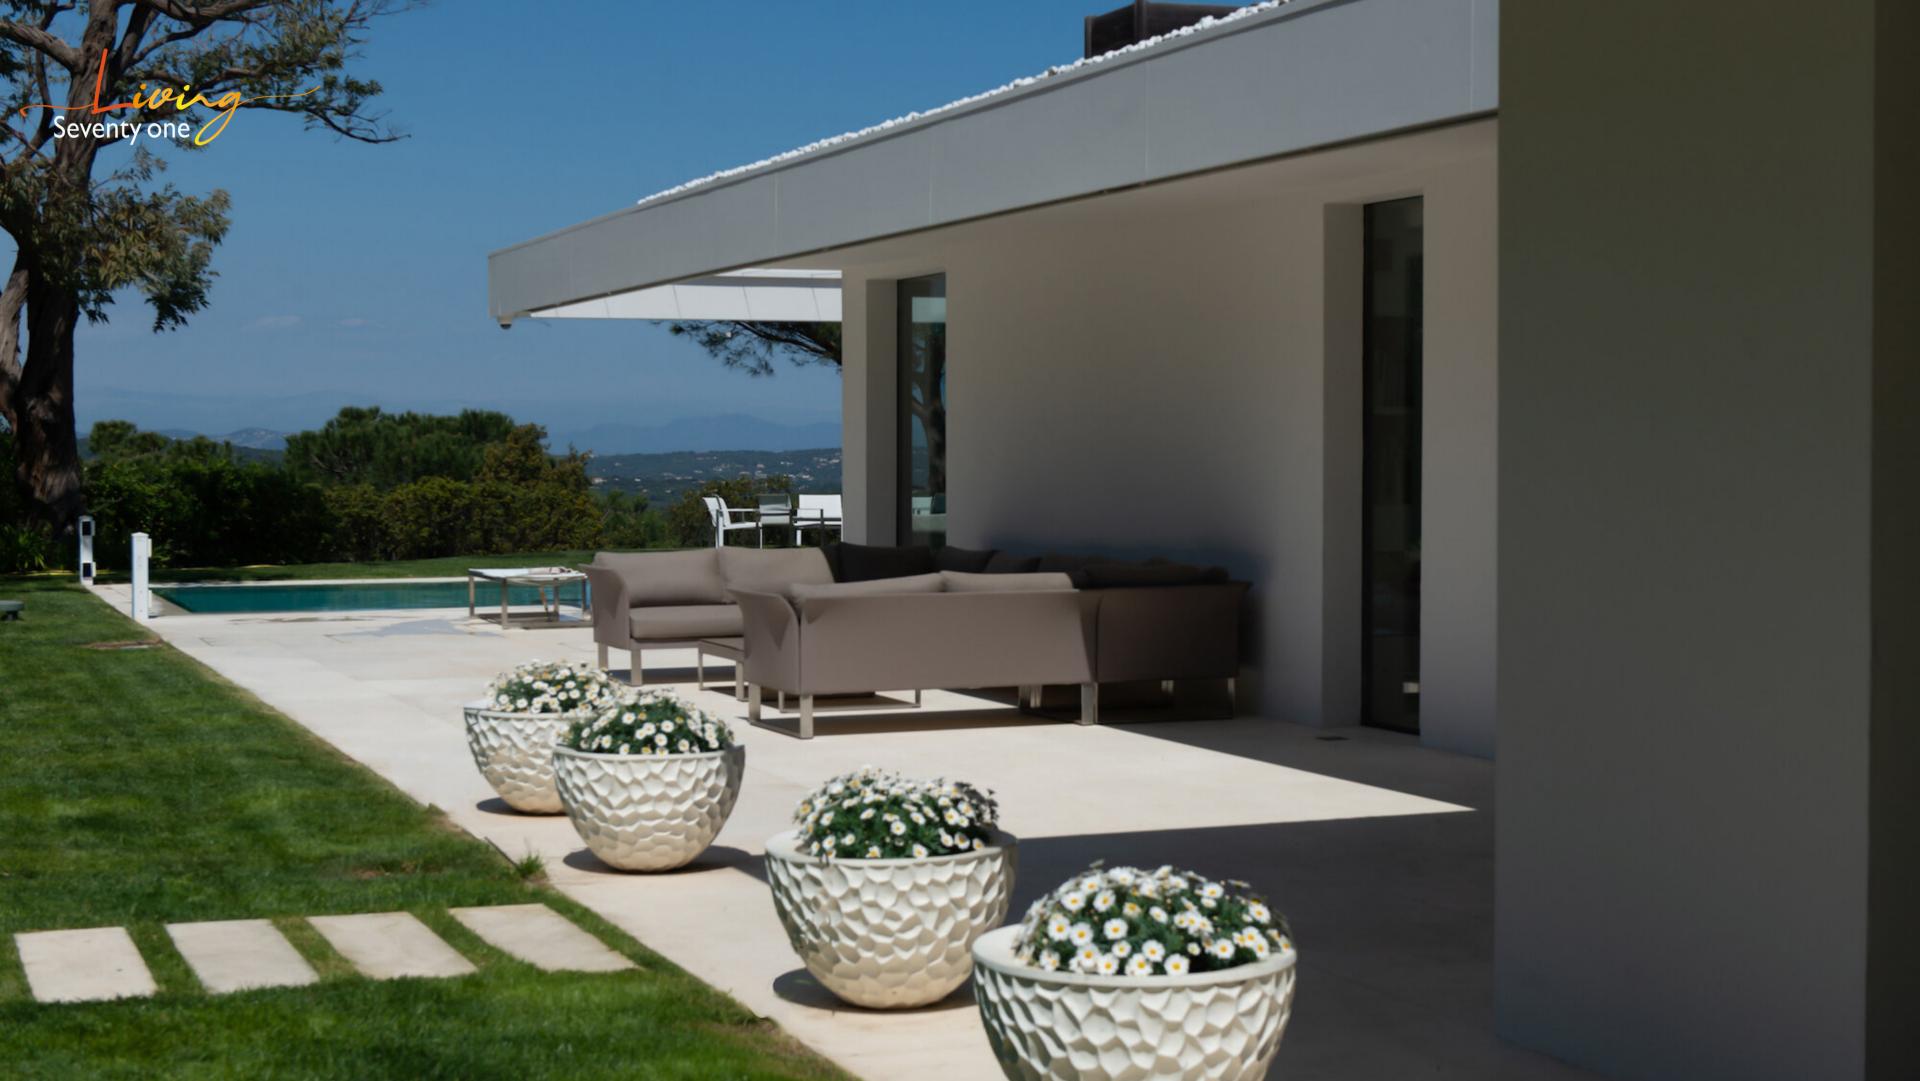

#### **OUTDOOR AMENITIES**

- Outside Dining Area w/ dining Table seating 14 pax
- 20 m Heated Pool w/ Child proof Security
- 14 Sun-Beds
- 2 Lounge Areas w/ Sofas, Armrests & Coffee Table
- Poolside Bar
- Barbecue
- Full Size Petanque ground
- Parking (8 Cars)