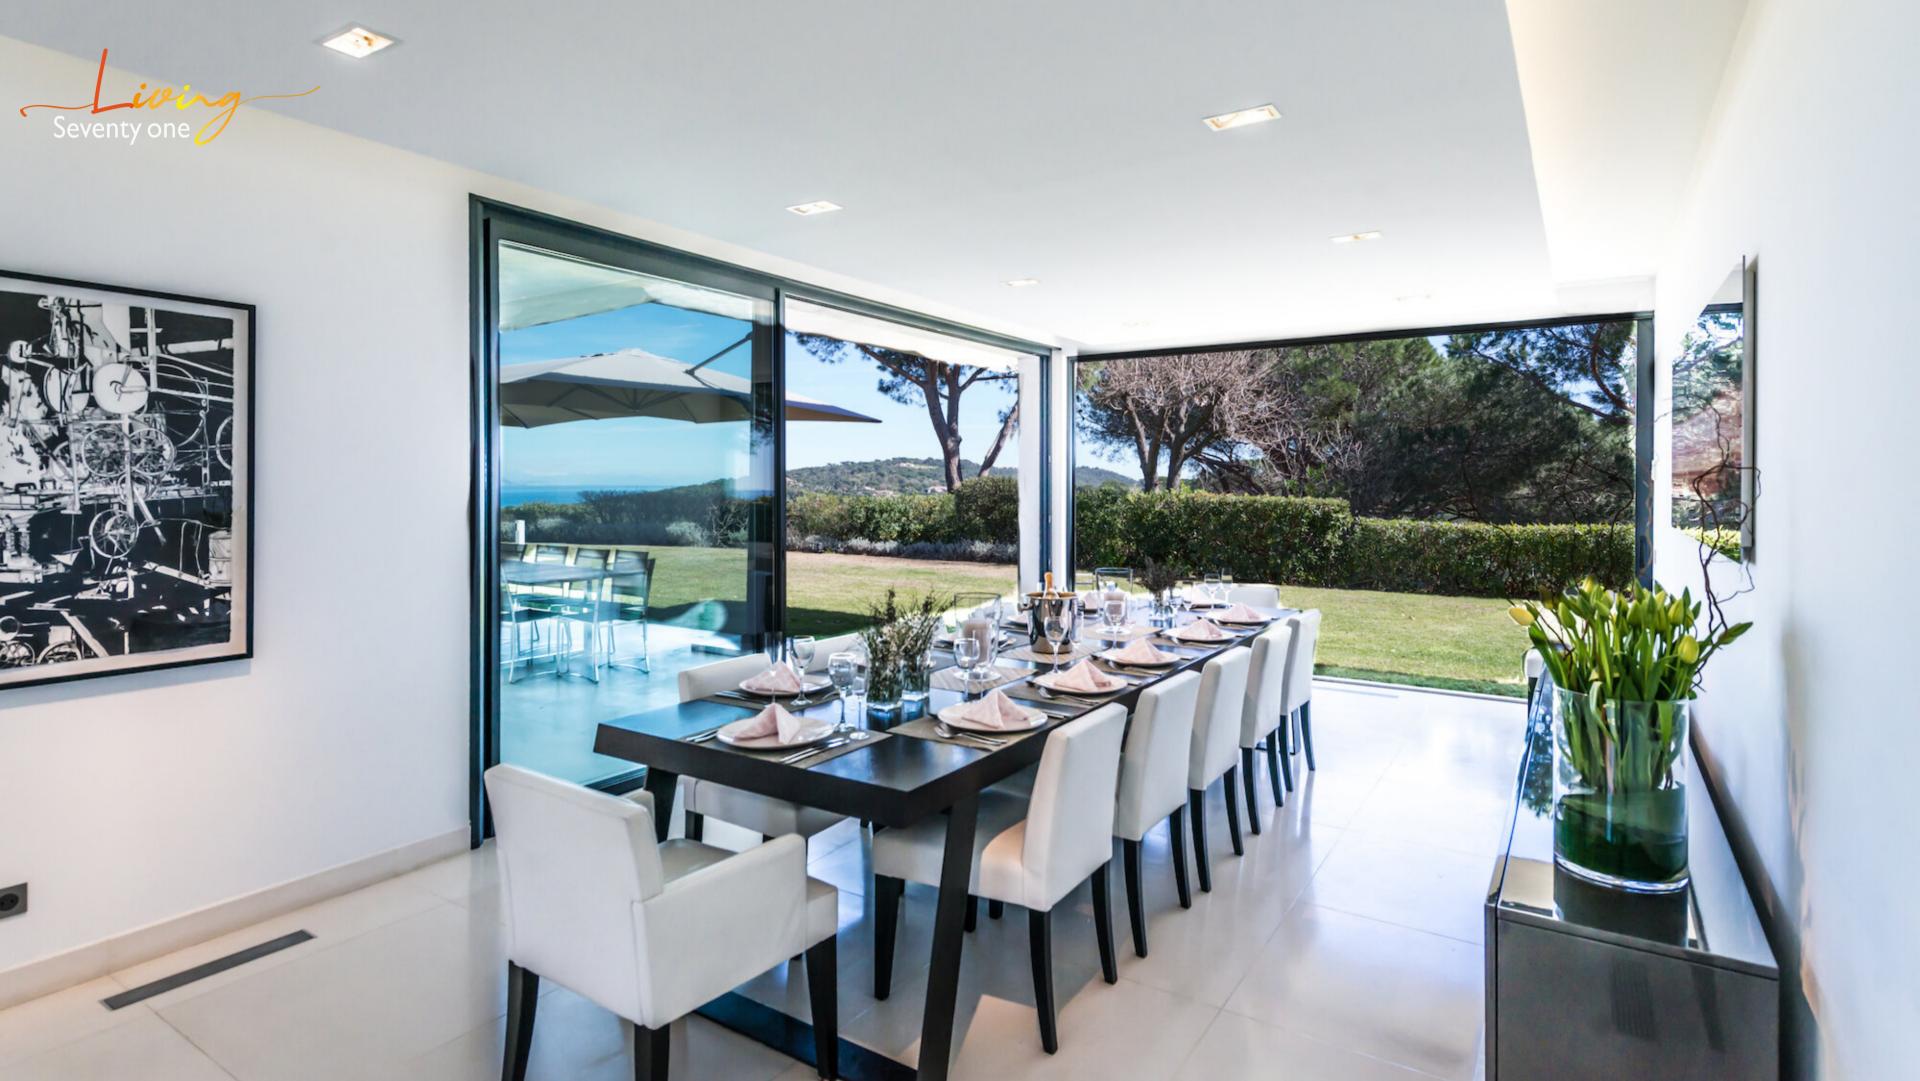

### **ACCOMMODATIONS / FEATURES**

• 8 Bedrooms w/ ensuite Bathrooms: 2 Master Bedrooms on the Second Floor

4 Guest Bedrooms on the First Floor

2 Guest Bedrooms on the Ground Floor

- Large Living Room w/ Sofas & Armrests
- Fireplace
- Dining Area w/ dining Table seating 14 pax
- Fully Equipped Kitchen w/ Island
- In/Out Sonos Stereo System

From the expansive windows that frame the breathtaking vistas to the sleek lines and minimalist aesthetic, every detail of this property exudes elegance and refinement.

Immerse yourself in the beauty of nature and luxury at this extraordinary villa.