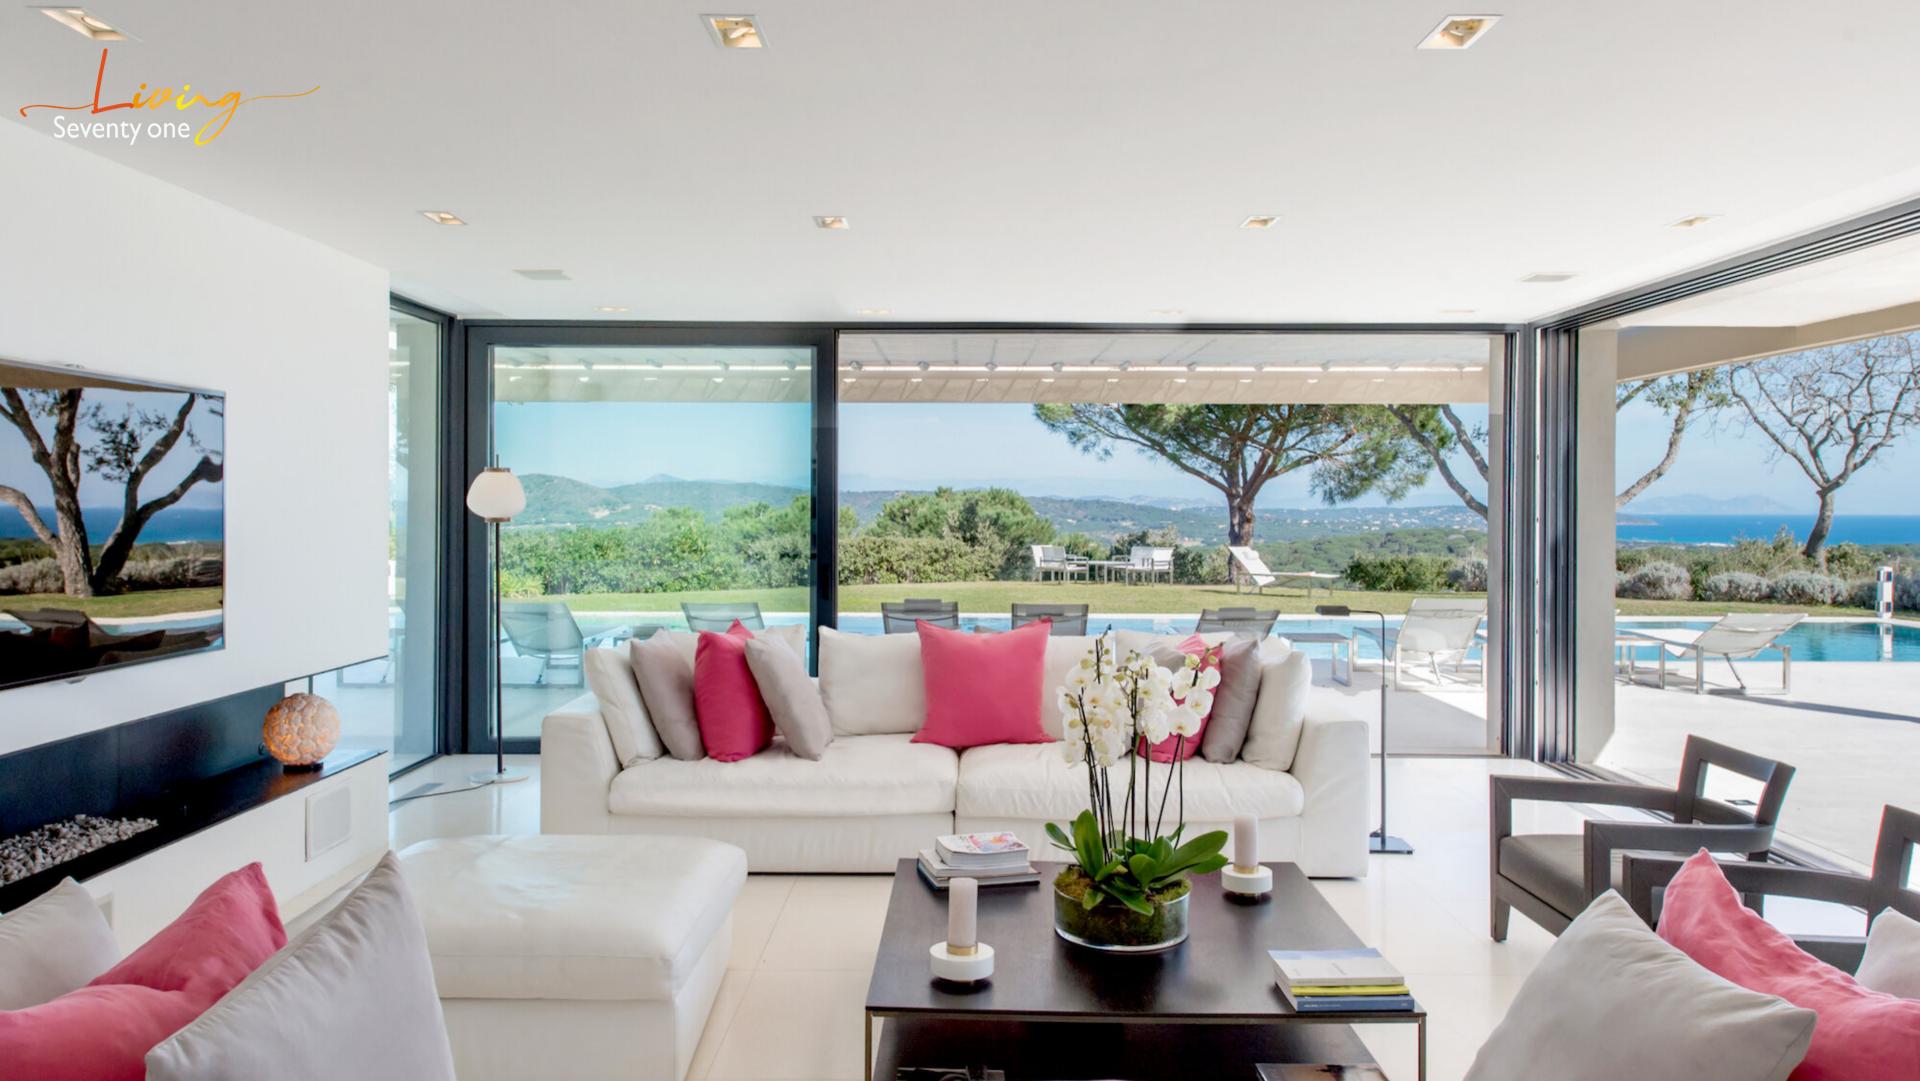

Surrounded by the lush greenery of umbrella pines, the villa blends seamlessly with its natural surroundings, creating a serene and harmonious atmosphere. Inside, modern design elements and luxurious amenities abound, providing a retreat of sophistication and comfort.

From the expansive windows that frame the breathtaking vistas to the sleek lines and minimalist aesthetic, every detail of this property exudes elegance and refinement.

Immerse yourself in the beauty of nature and luxury at this extraordinary villa.

### **ACCOMMODATIONS / FEATURES**

• 8 Bedrooms w/ ensuite Bathrooms: 2 Master Bedrooms on the Second Floor

4 Guest Bedrooms on the First Floor

2 Guest Bedrooms on the Ground Floor

- Large Living Room w/ Sofas & Armrests
- Fireplace
- Dining Area w/ dining Table seating 14 pax
- Fully Equipped Kitchen w/ Island
- In/Out Sonos Stereo System