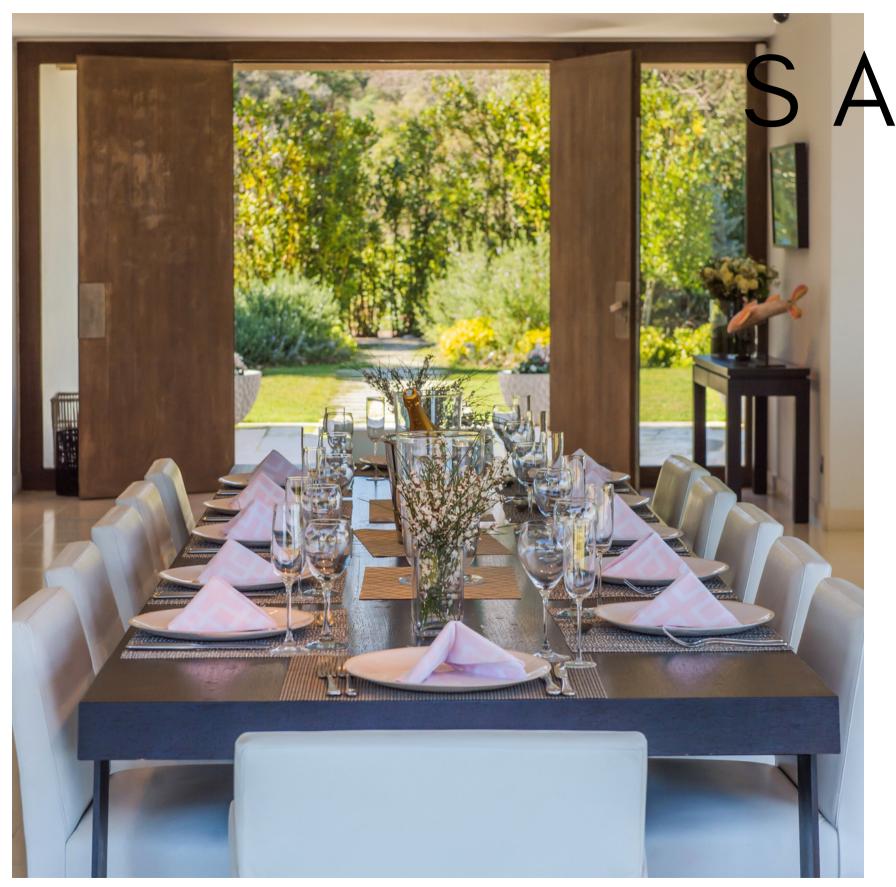

### **ACCOMMODATIONS / FEATURES**

• 8 Bedrooms w/ ensuite Bathrooms: 2 Master Bedrooms on the Second Floor

4 Guest Bedrooms on the First Floor

2 Guest Bedrooms on the Ground Floor

- Large Living Room w/ Sofas & Armrests
- Fireplace
- Dining Area w/ dining Table seating 14 pax
- Fully Equipped Kitchen w/ Island
- In/Out Sonos Stereo System

#### **OUTDOOR AMENITIES**

- Outside Dining Area w/ dining Table seating 14 pax
- 20 m Heated Pool w/ Child proof Security
- 14 Sun-Beds
- 2 Lounge Areas w/ Sofas, Armrests & Coffee Table
- Poolside Bar
- Barbecue
- Full Size Petanque ground
- Parking (8 Cars)