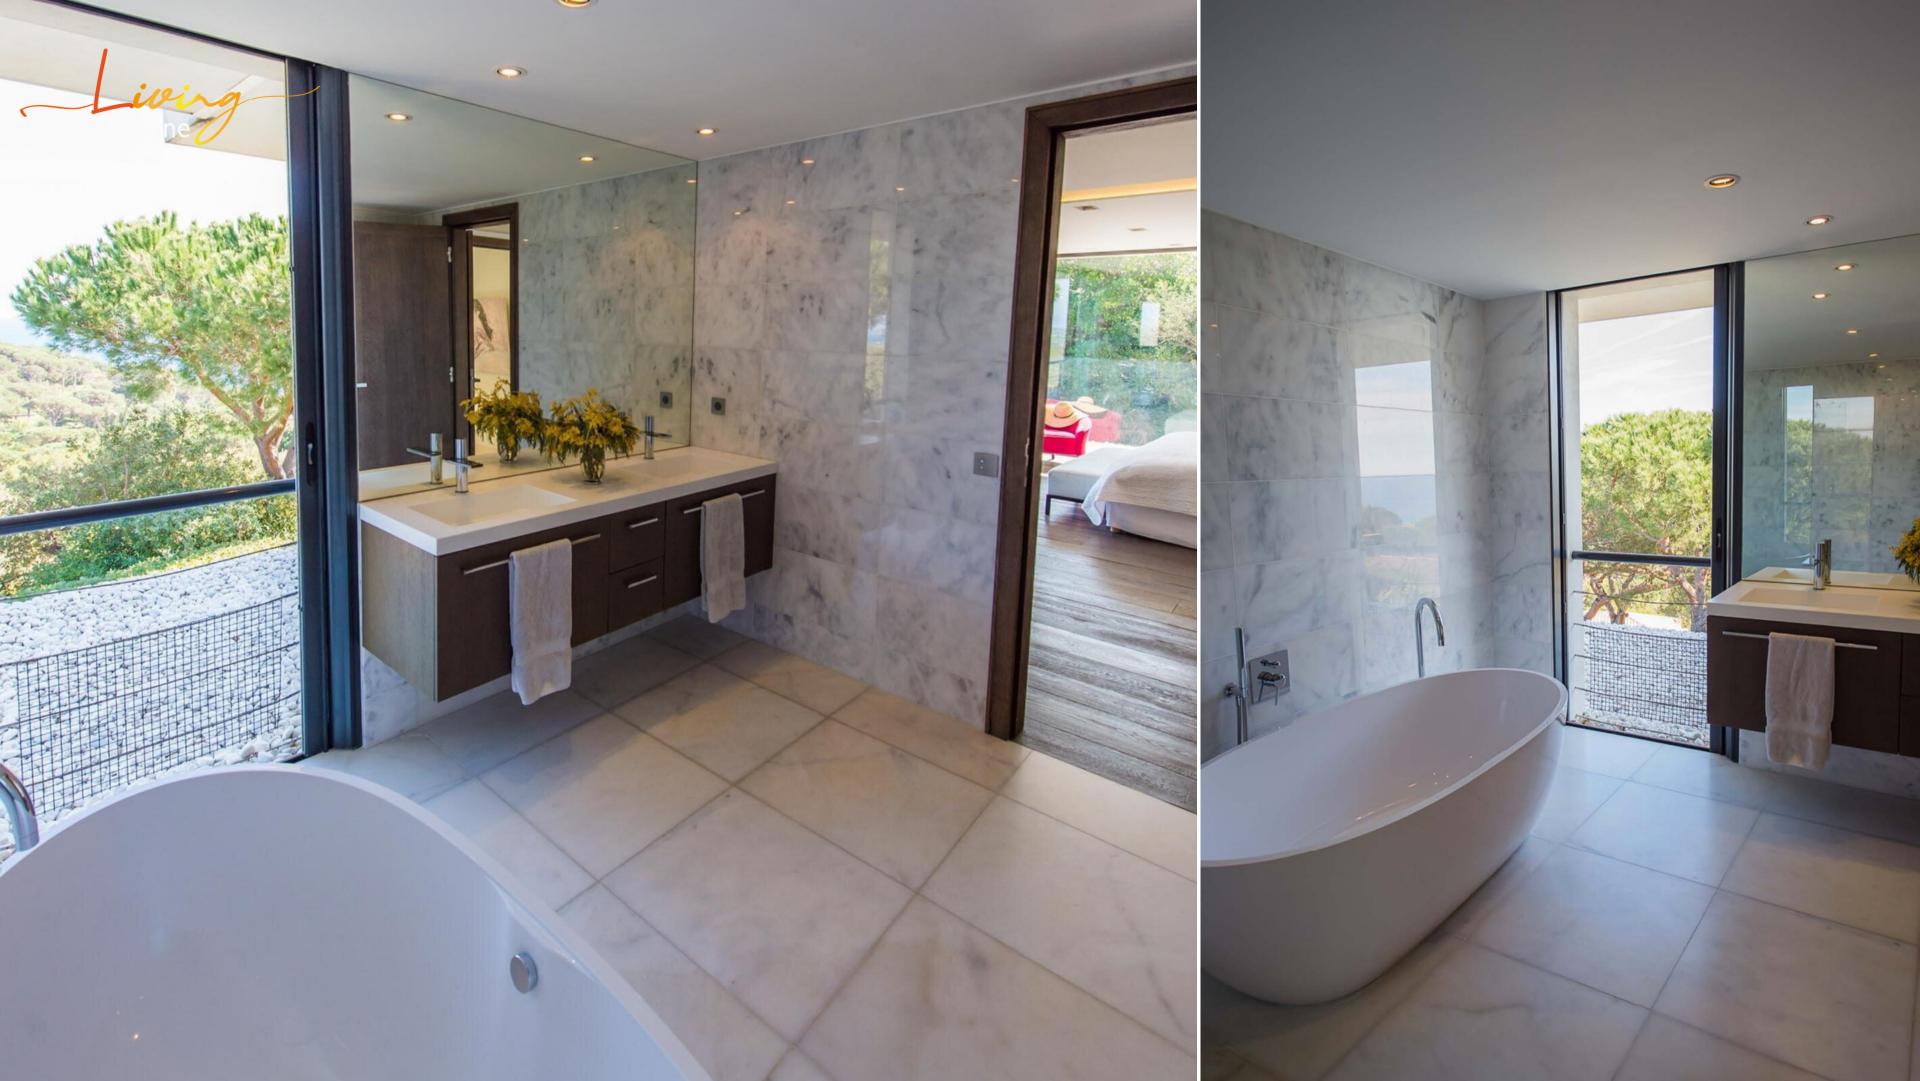

Surrounded by the lush greenery of umbrella pines, the villa blends seamlessly with its natural surroundings, creating a serene and harmonious atmosphere. Inside, modern design elements and luxurious amenities abound, providing a retreat of sophistication and comfort.

From the expansive windows that frame the breathtaking vistas to the sleek lines and minimalist aesthetic, every detail of this property exudes elegance and refinement.

Immerse yourself in the beauty of nature and luxury at this extraordinary villa.

### **ACCOMMODATIONS / FEATURES**

• 8 Bedrooms w/ ensuite Bathrooms: 2 Master Bedrooms on the Second Floor

4 Guest Bedrooms on the First Floor

2 Guest Bedrooms on the Ground Floor

- Large Living Room w/ Sofas & Armrests
- Fireplace
- Dining Area w/ dining Table seating 14 pax
- Fully Equipped Kitchen w/ Island
- In/Out Sonos Stereo System