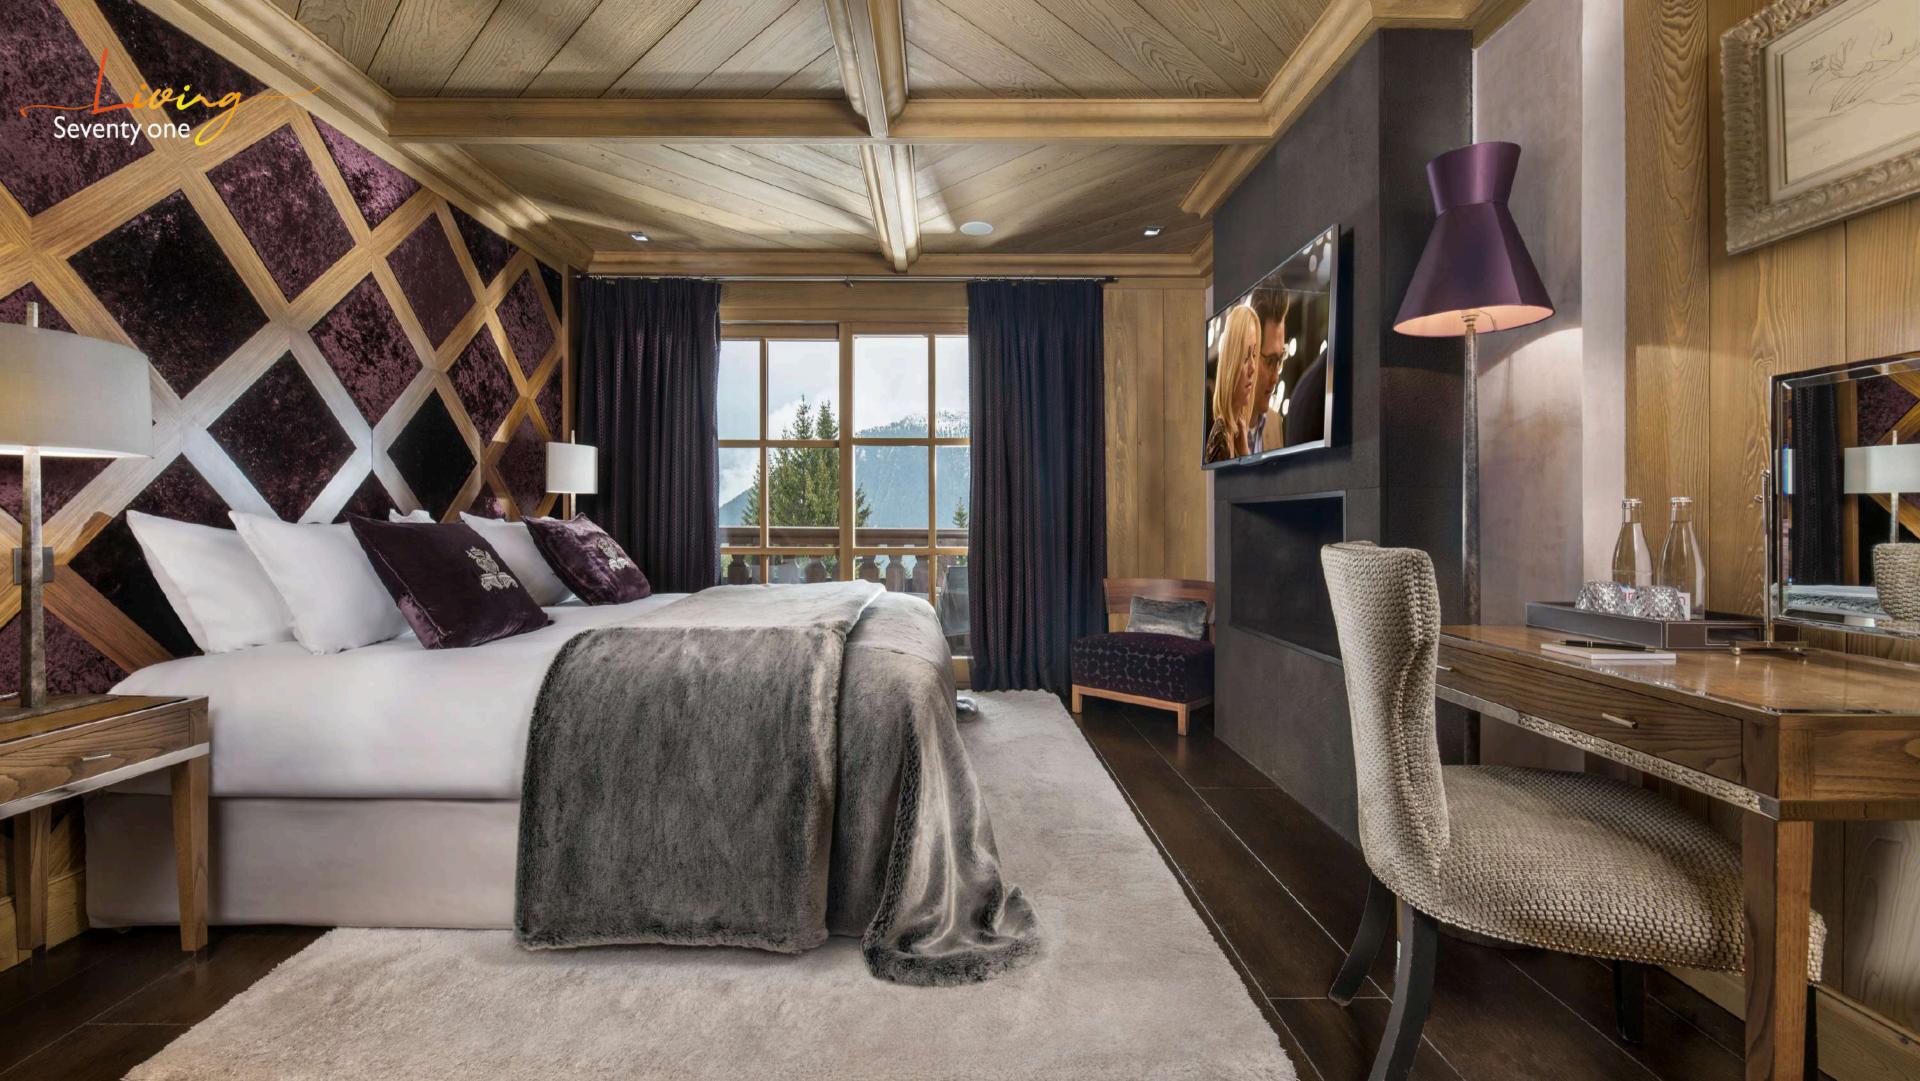

With a total living area of approximately 565m2, Le Blanche Neige can accommodate up to 12 guests in 6 spacious and comfortable bedrooms with en-suite. With its cosy ambience and refined decor featuring a clever mix of wood, exposed stonework, carpets and fabrics, you'll feel like you're in a cocoon.

• Level 1: 3 Bedrooms with private en-suite bathrooms (or 2x singles in one bedroom).

• Level 2: 3 Bedrooms with private en-suite bathrooms (or 2x singles in one bedroom).

• Level 3: GAGGENAU design kitchen, Dinning room and two reception areas with open fireplace.