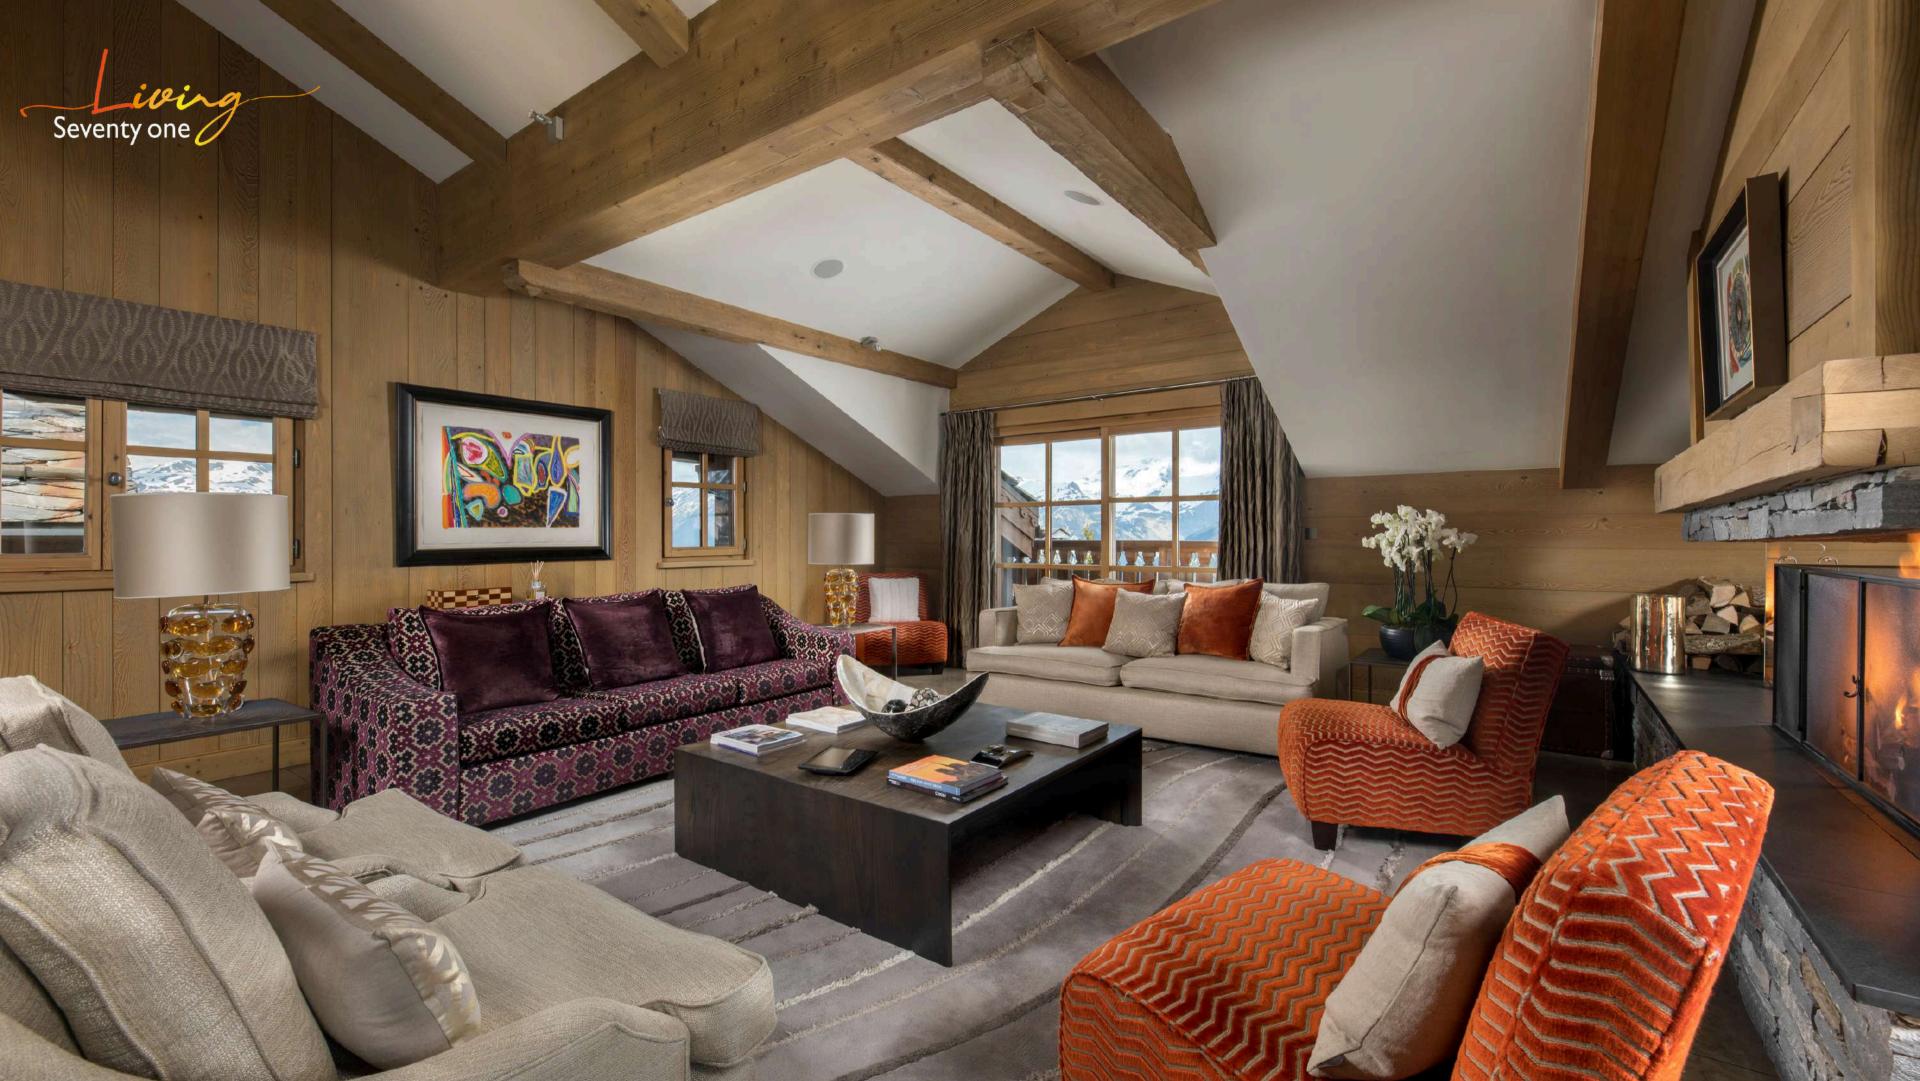

With a total living area of approximately 565m2, Le Blanche Neige can accommodate up to 12 guests in 6 spacious and comfortable bedrooms with en-suite. With its cosy ambience and refined decor featuring a clever mix of wood, exposed stonework, carpets and fabrics, you'll feel like you're in a cocoon.

You can take advantage of the top-of-the-range facilities and services offered during your stay to ensure peaceful moments with family and friends: fireplace to relax beside, a wellness area for relaxation, well trained staff who will take care of each and every desires.

• Level 1: 3 Bedrooms with private en-suite bathrooms (or 2x singles in one bedroom).

• Level 2: 3 Bedrooms with private en-suite bathrooms (or 2x singles in one bedroom).

• Level 3: GAGGENAU design kitchen, Dinning room and two reception areas with open fireplace.