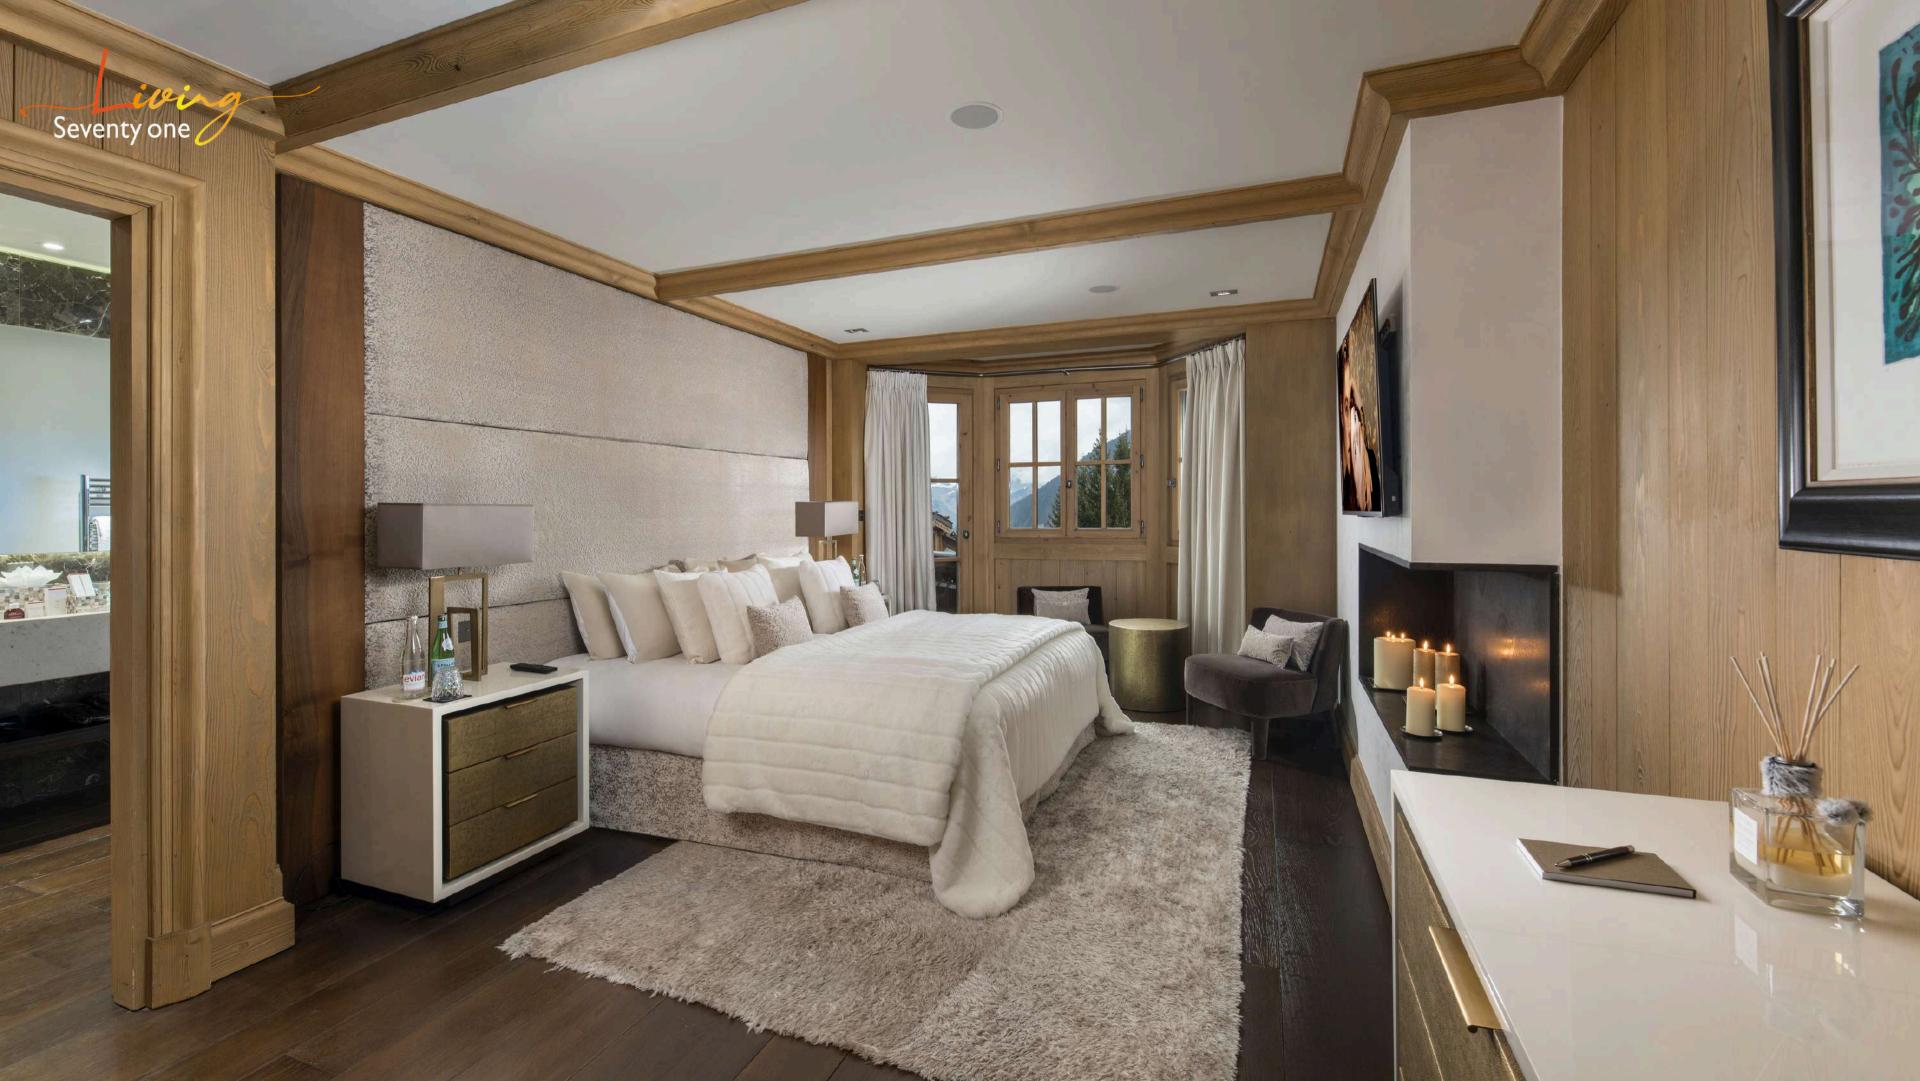

With a total living area of approximately 565m2, Le Blanche Neige can accommodate up to 12 guests in 6 spacious and comfortable bedrooms with en-suite. With its cosy ambience and refined decor featuring a clever mix of wood, exposed stonework, carpets and fabrics, you'll feel like you're in a cocoon.

You can take advantage of the top-of-the-range facilities and services offered during your stay to ensure peaceful moments with family and friends: fireplace to relax beside, a wellness area for relaxation, well trained staff who will take care of each and every desires.

• Level 1: 3 Bedrooms with private en-suite bathrooms (or 2x singles in one bedroom).

• Level 2: 3 Bedrooms with private en-suite bathrooms (or 2x singles in one bedroom).

• Level 3: GAGGENAU design kitchen, Dinning room and two reception areas with open fireplace.