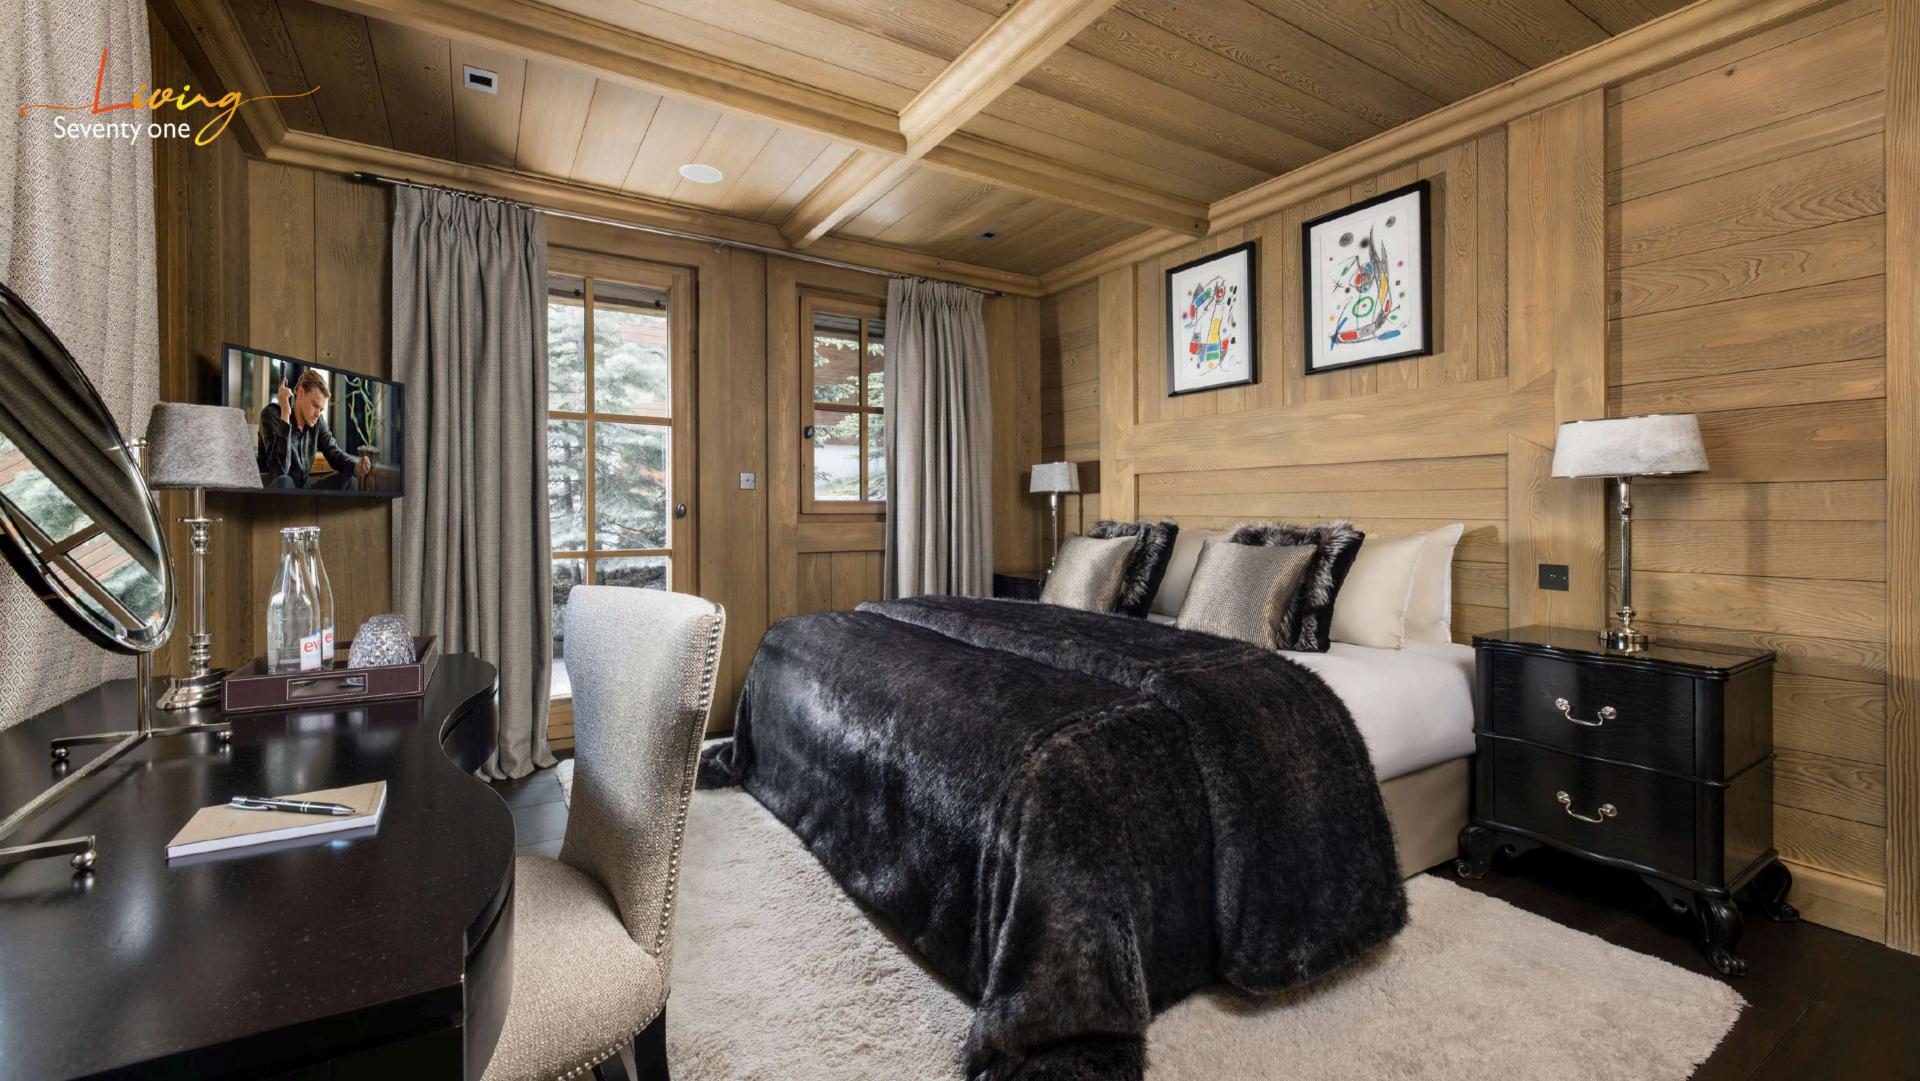

With a total living area of approximately 565m2, Le Blanche Neige can accommodate up to 12 guests in 6 spacious and comfortable bedrooms with en-suite. With its cosy ambience and refined decor featuring a clever mix of wood, exposed stonework, carpets and fabrics, you'll feel like you're in a cocoon.

• Level 1: 3 Bedrooms with private en-suite bathrooms (or 2x singles in one bedroom).

• Level 2: 3 Bedrooms with private en-suite bathrooms (or 2x singles in one bedroom).

• Level 3: GAGGENAU design kitchen, Dinning room and two reception areas with open fireplace.