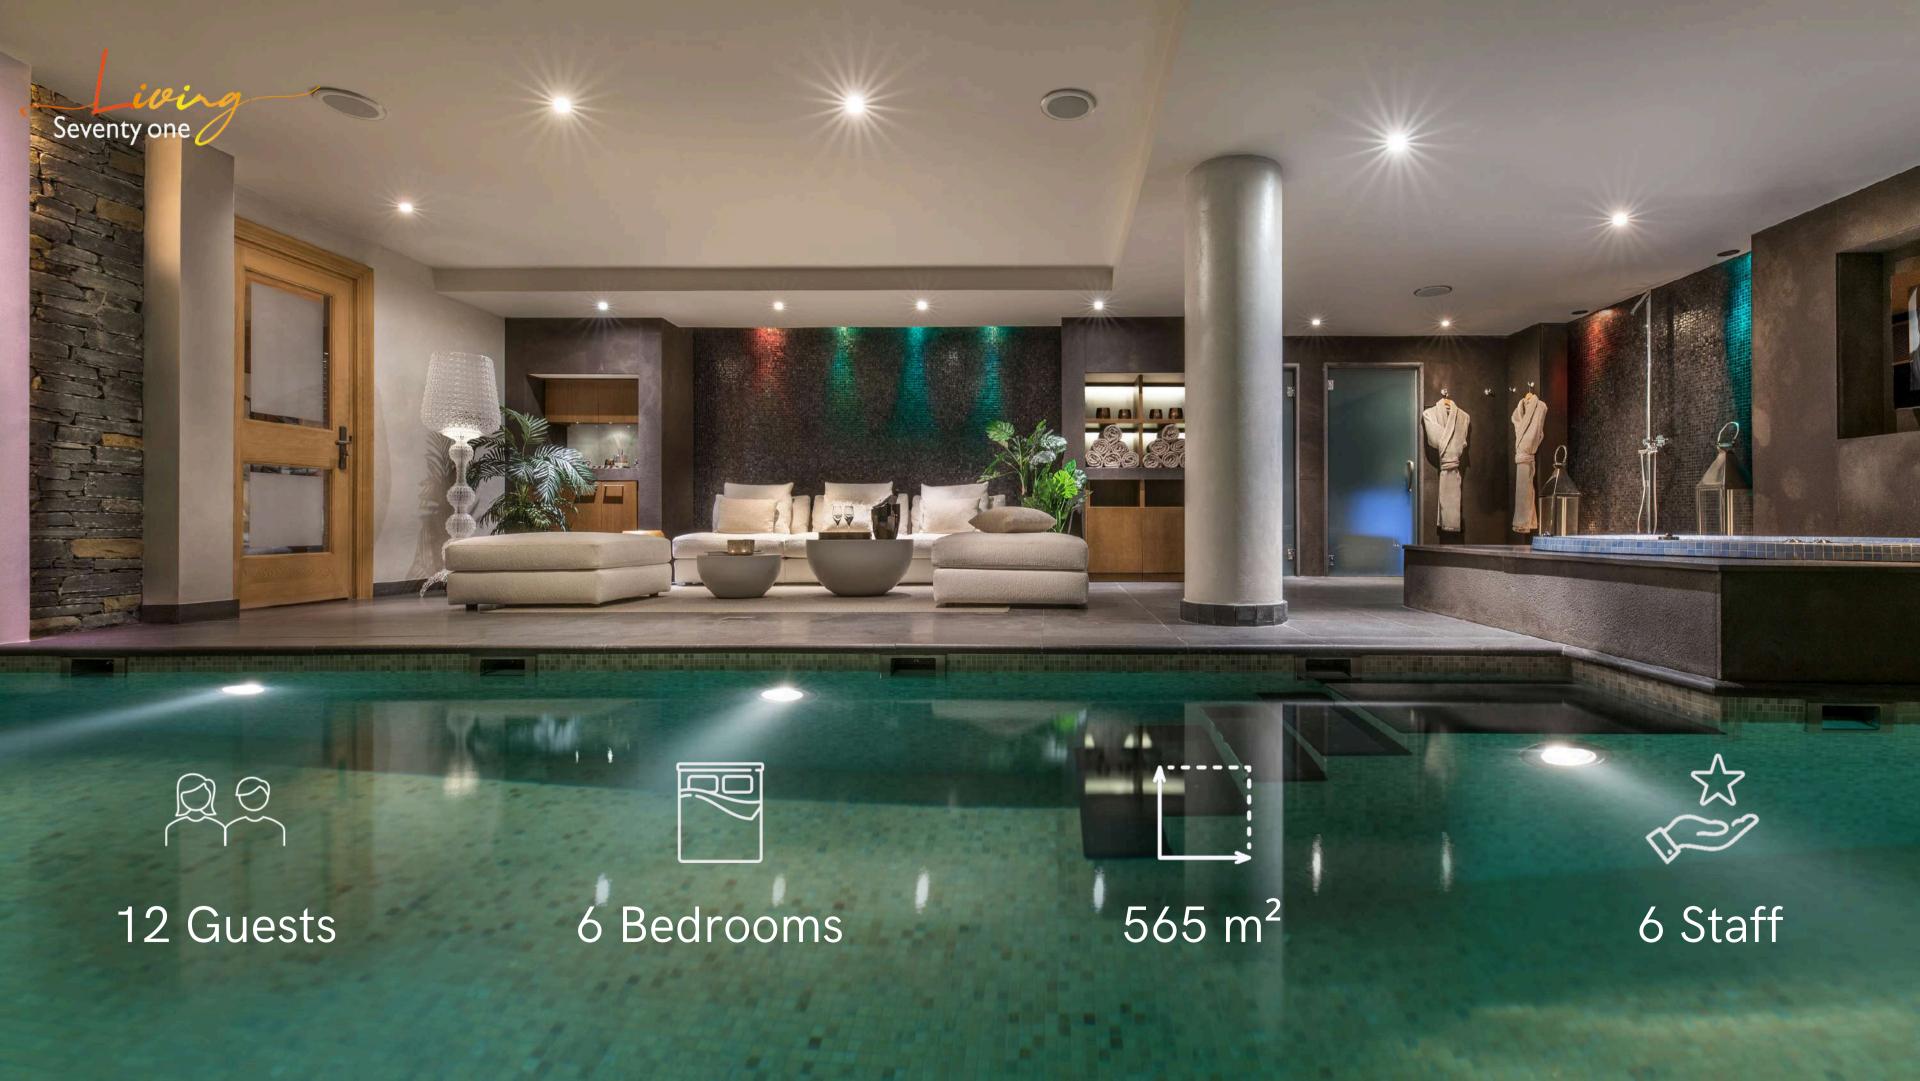

With a total living area of approximately 565m2, Le Blanche Neige can accommodate up to 12 guests in 6 spacious and comfortable bedrooms with en-suite. With its cosy ambience and refined decor featuring a clever mix of wood, exposed stonework, carpets and fabrics, you'll feel like you're in a cocoon.

You can take advantage of the top-of-the-range facilities and services offered during your stay to ensure peaceful moments with family and friends: fireplace to relax beside, a wellness area for relaxation, well trained staff who will take care of each and every desires.

#### **ACCOMMODATIONS**

• Level -1: Fully renovated spa area incl. indoor heated swimming pool, Jacuzzi, Steam Room, Massage Room & Relaxing

Area.

• Level 0: Home cinema, Fitness Room, Ski room & Garage.