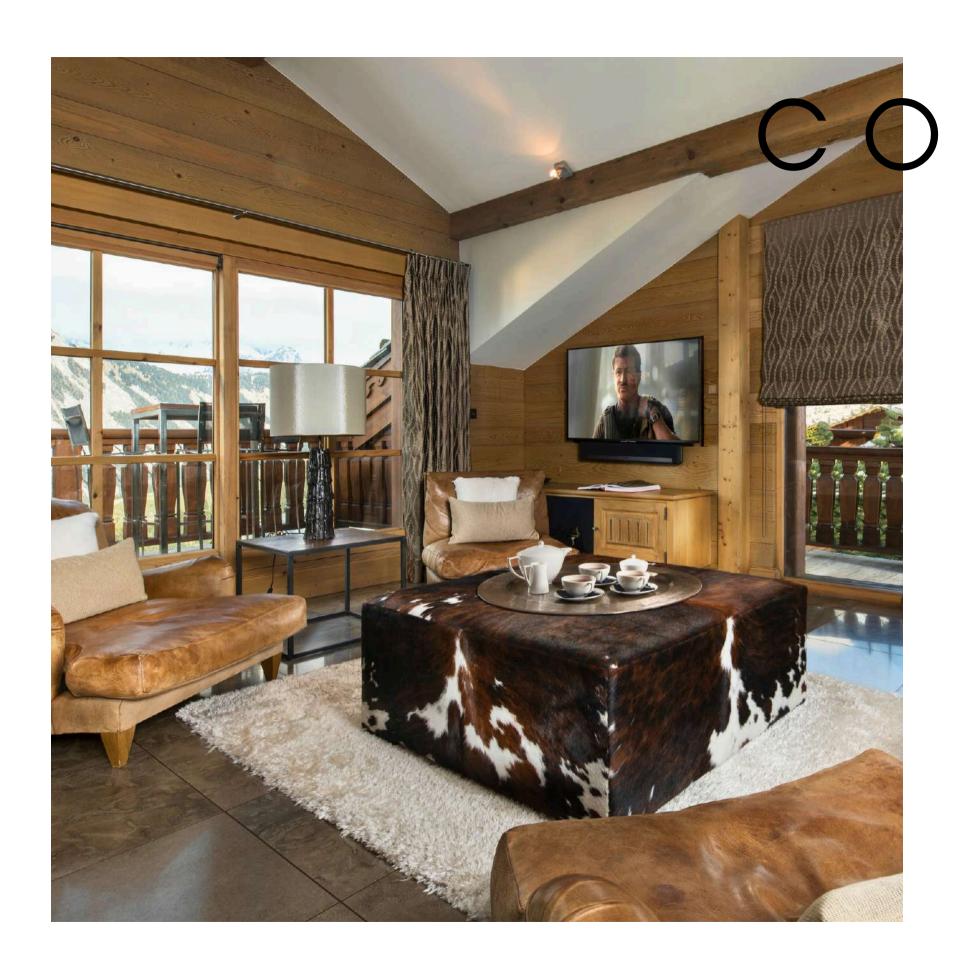

With a total living area of approximately 565m2, Le Blanche Neige can accommodate up to 12 guests in 6 spacious and comfortable bedrooms with en-suite. With its cosy ambience and refined decor featuring a clever mix of wood, exposed stonework, carpets and fabrics, you'll feel like you're in a cocoon.

You can take advantage of the top-of-the-range facilities and services offered during your stay to ensure peaceful moments with family and friends: fireplace to relax beside, a wellness area for relaxation, well trained staff who will take care of each and every desires.

• Level 1: 3 Bedrooms with private en-suite bathrooms (or 2x singles in one bedroom).

• Level 2: 3 Bedrooms with private en-suite bathrooms (or 2x singles in one bedroom).

• Level 3: GAGGENAU design kitchen, Dinning room and two reception areas with open fireplace.