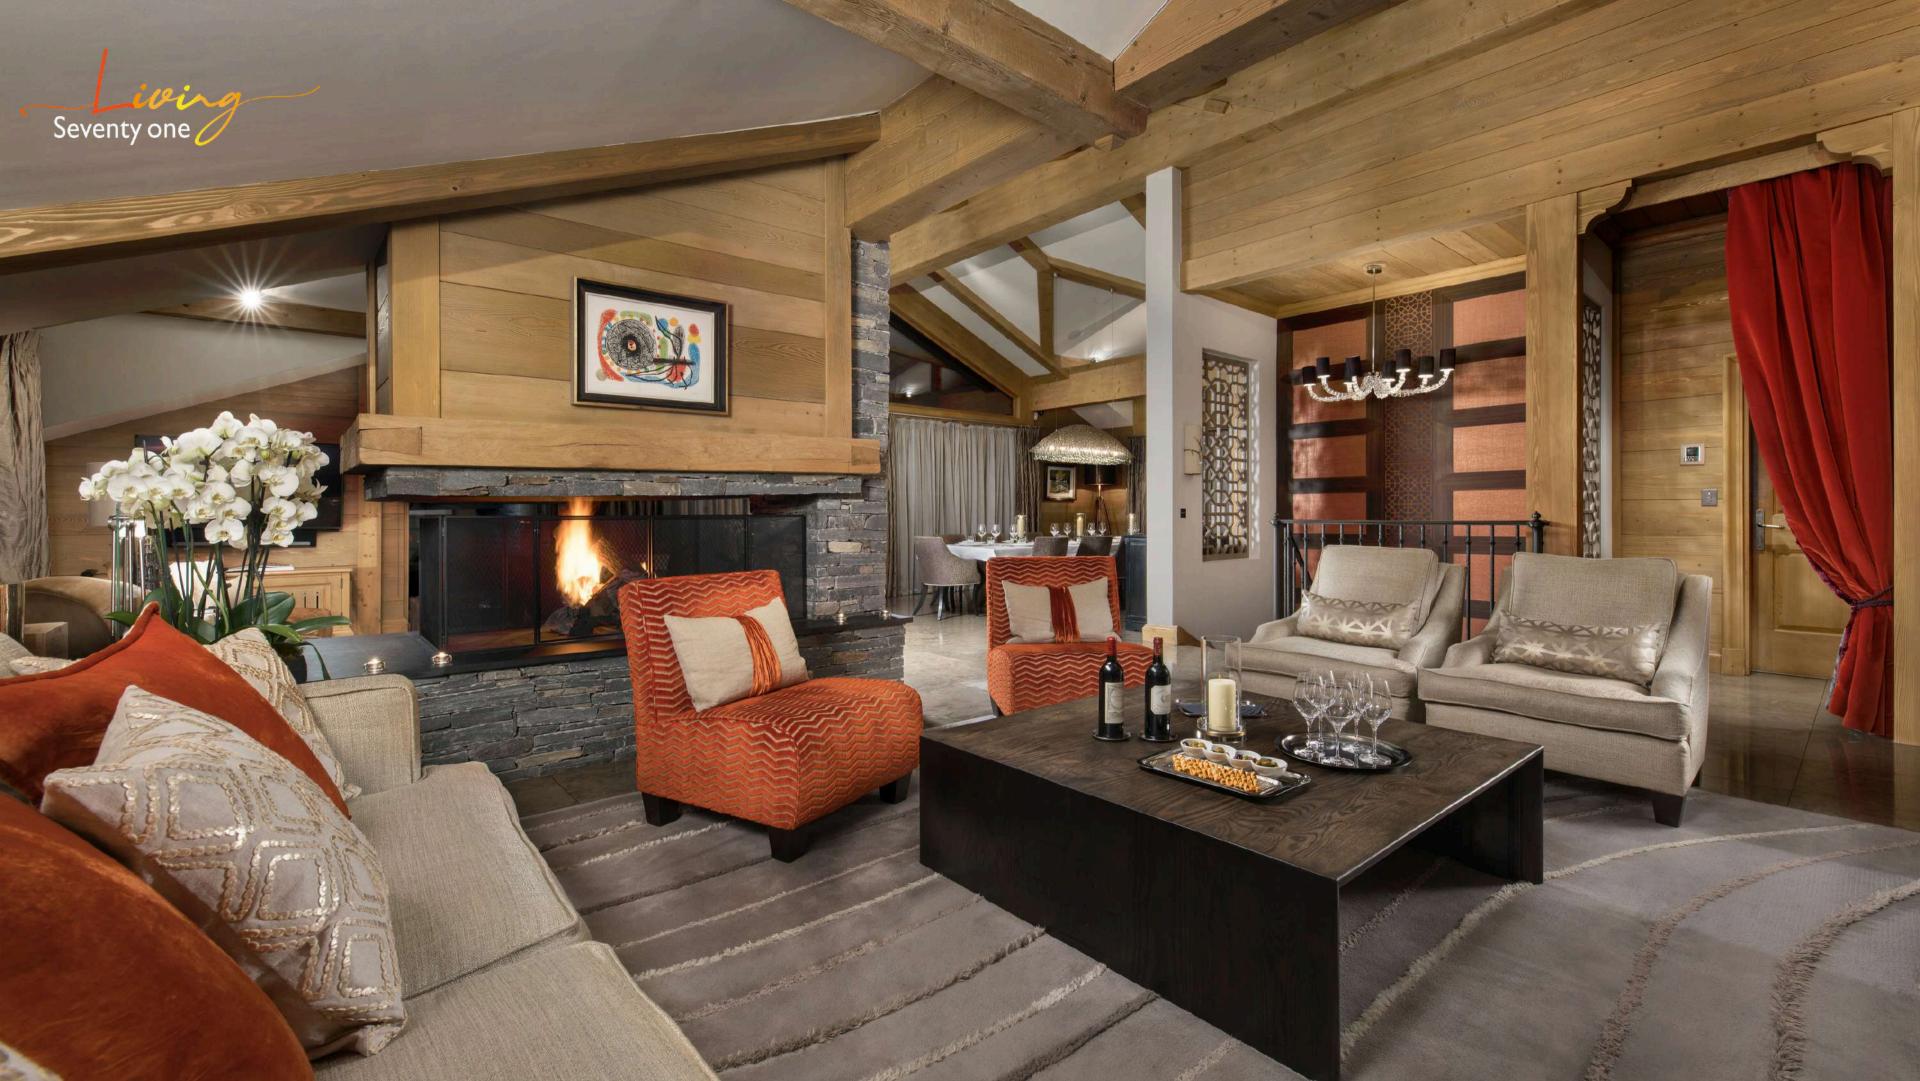

With a total living area of approximately 565m2, Le Blanche Neige can accommodate up to 12 guests in 6 spacious and comfortable bedrooms with en-suite. With its cosy ambience and refined decor featuring a clever mix of wood, exposed stonework, carpets and fabrics, you'll feel like you're in a cocoon.

You can take advantage of the top-of-the-range facilities and services offered during your stay to ensure peaceful moments with family and friends: fireplace to relax beside, a wellness area for relaxation, well trained staff who will take care of each and every desires.

• Level 1: 3 Bedrooms with private en-suite bathrooms (or 2x singles in one bedroom).

• Level 2: 3 Bedrooms with private en-suite bathrooms (or 2x singles in one bedroom).

• Level 3: GAGGENAU design kitchen, Dinning room and two reception areas with open fireplace.