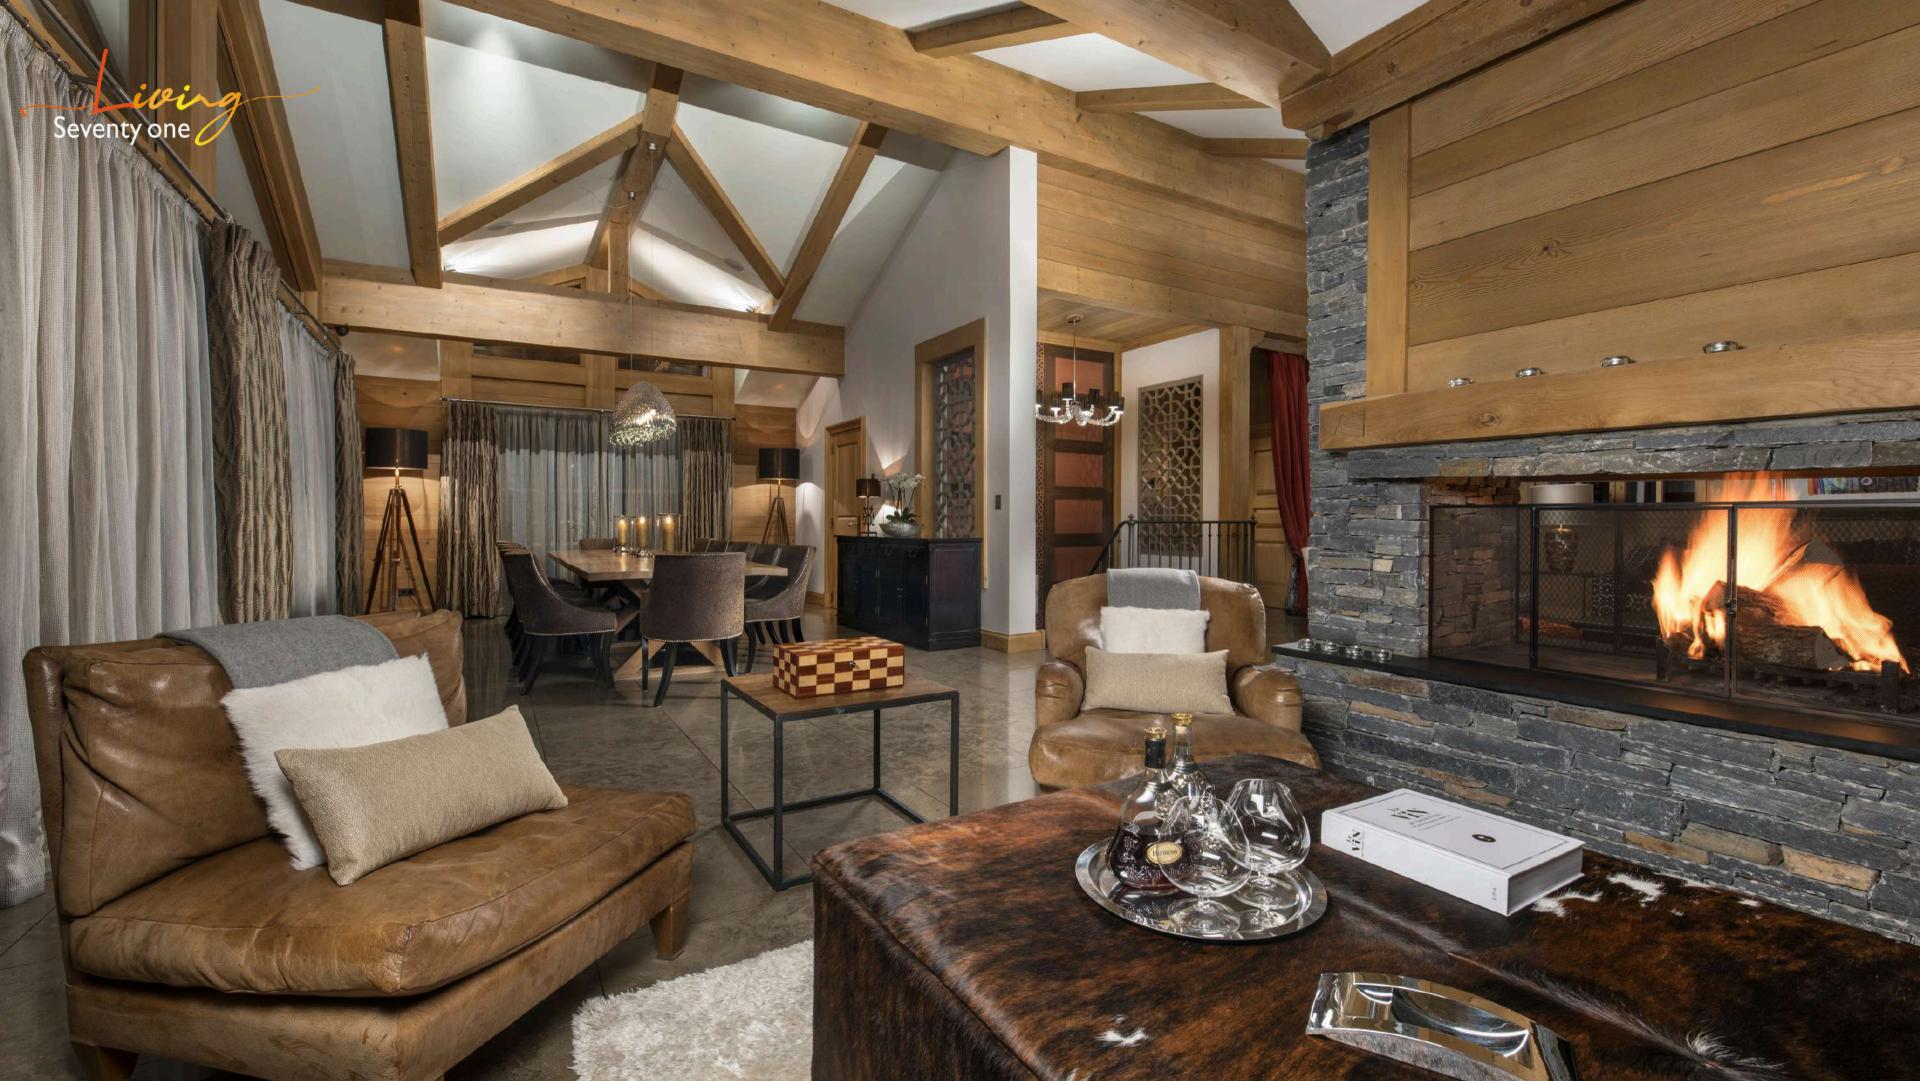

With a total living area of approximately 565m2, Le Blanche Neige can accommodate up to 12 guests in 6 spacious and comfortable bedrooms with en-suite. With its cosy ambience and refined decor featuring a clever mix of wood, exposed stonework, carpets and fabrics, you'll feel like you're in a cocoon.

You can take advantage of the top-of-the-range facilities and services offered during your stay to ensure peaceful moments with family and friends: fireplace to relax beside, a wellness area for relaxation, well trained staff who will take care of each and every desires.

• Level 1: 3 Bedrooms with private en-suite bathrooms (or 2x singles in one bedroom).

• Level 2: 3 Bedrooms with private en-suite bathrooms (or 2x singles in one bedroom).

• Level 3: GAGGENAU design kitchen, Dinning room and two reception areas with open fireplace.