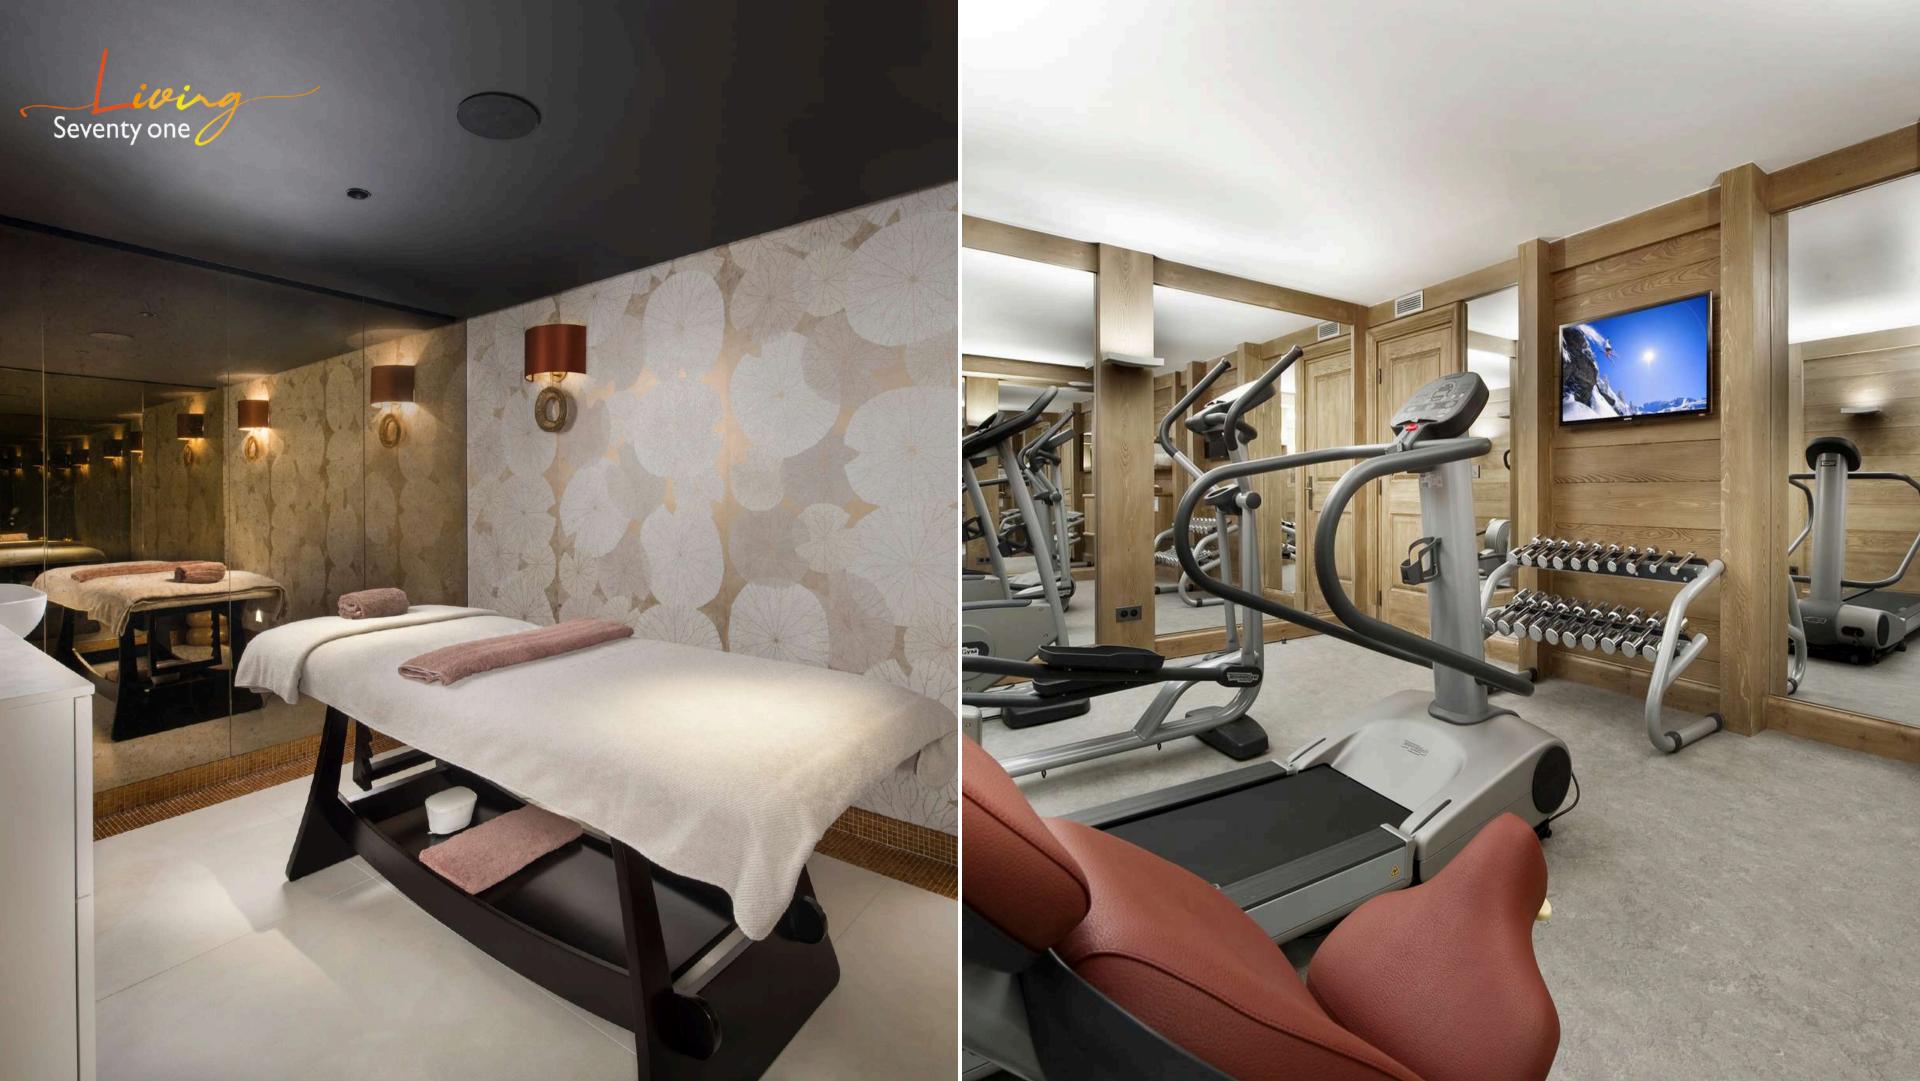

\*Food and beverage at extra cost

- Fully equipped Fitness Room
- Internet Connection.

#### **ACCOMMODATIONS**

• Level -1: Fully renovated spa area incl. indoor heated swimming pool, Jacuzzi, Steam Room, Massage Room & Relaxing

Area.

• Level 0: Home cinema, Fitness Room, Ski room & Garage.