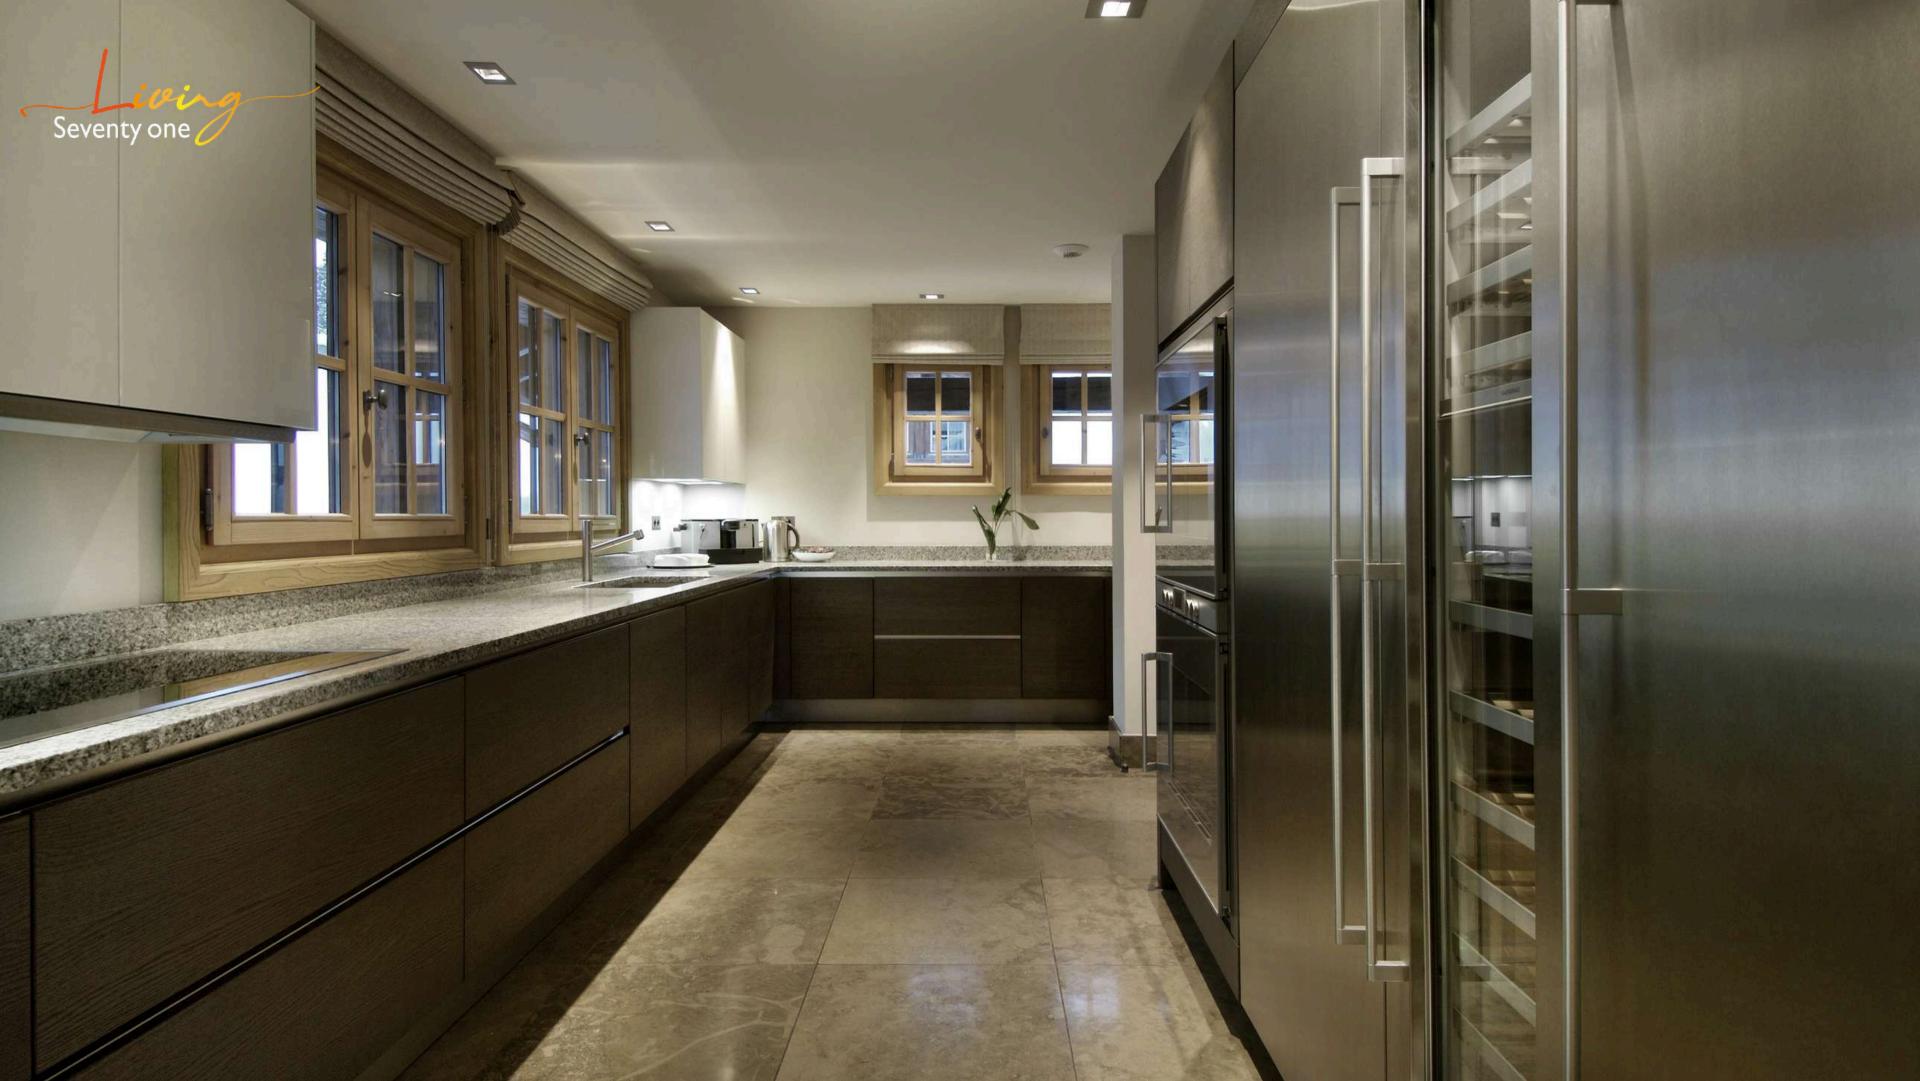

• Level 1: 3 Bedrooms with private en-suite bathrooms (or 2x singles in one bedroom).

• Level 2: 3 Bedrooms with private en-suite bathrooms (or 2x singles in one bedroom).

• Level 3: GAGGENAU design kitchen, Dinning room and two reception areas with open fireplace.