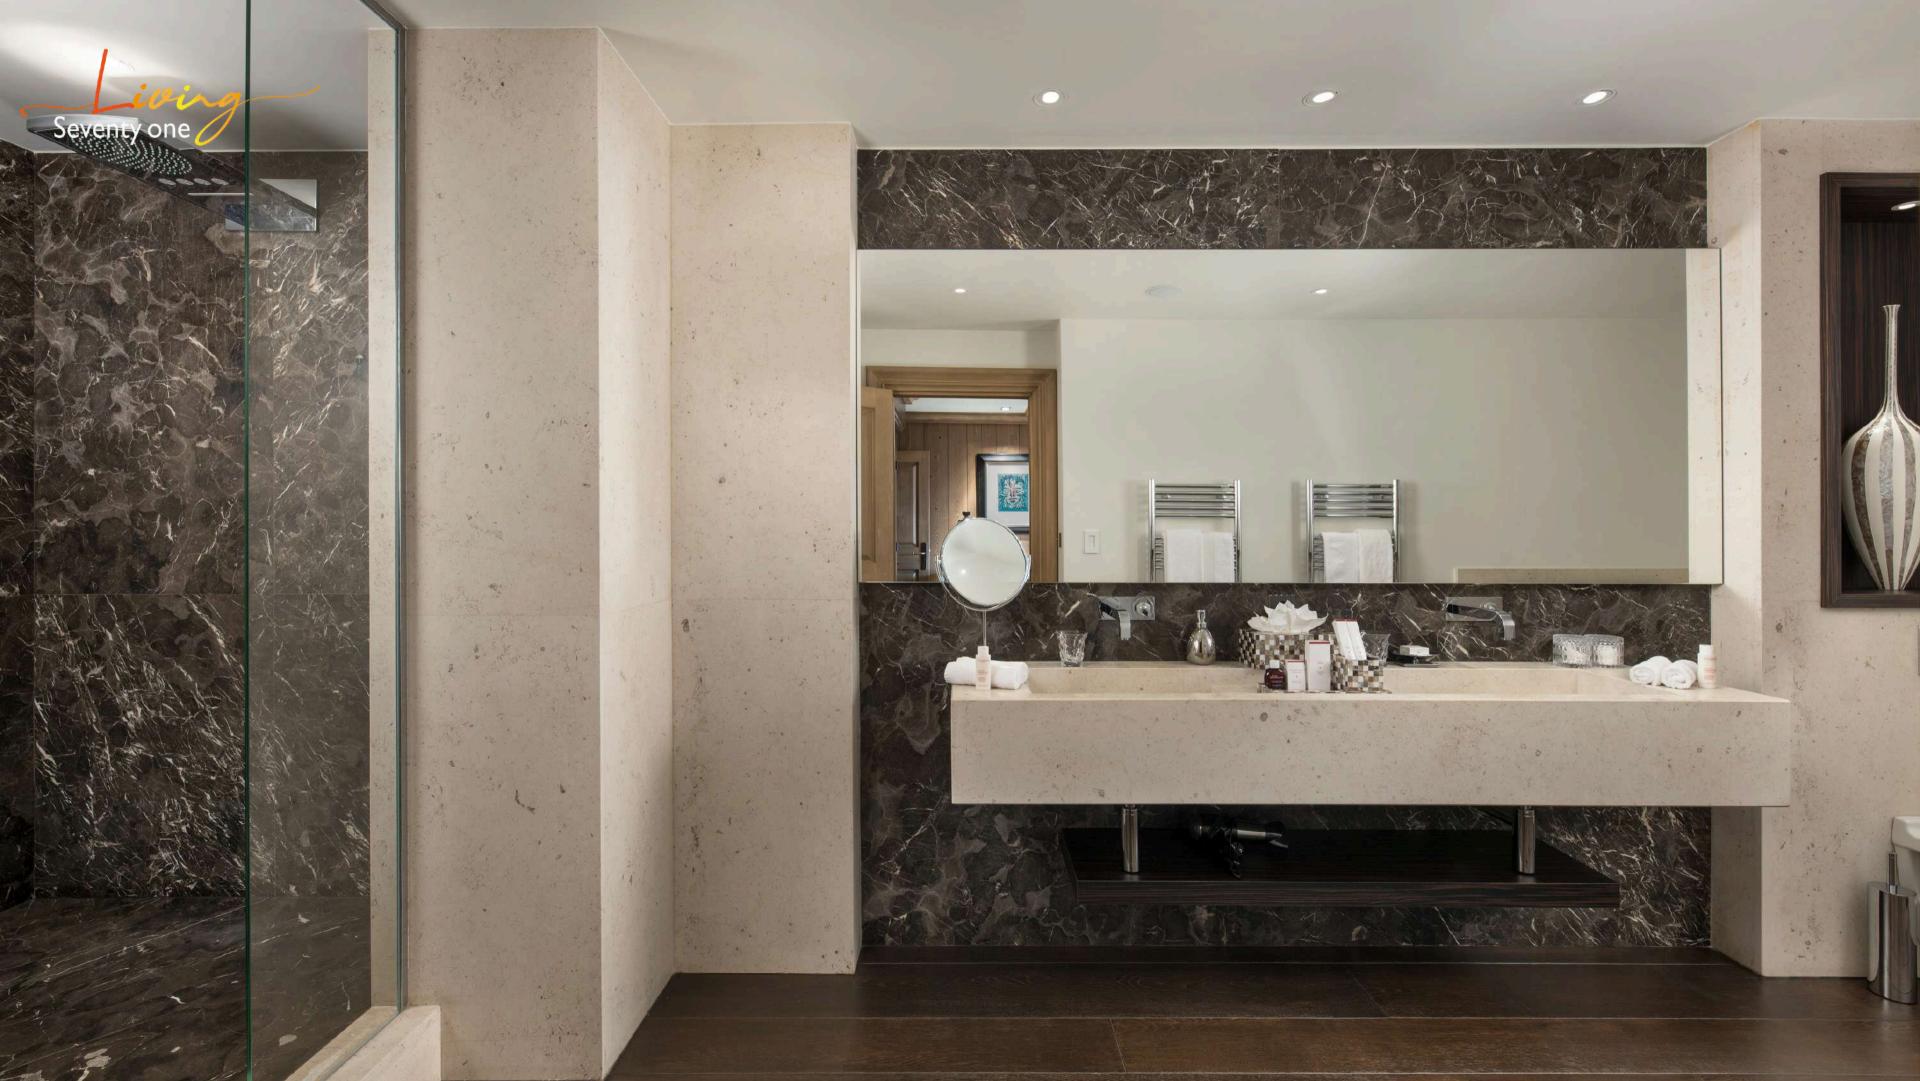

With a total living area of approximately 565m2, Le Blanche Neige can accommodate up to 12 guests in 6 spacious and comfortable bedrooms with en-suite. With its cosy ambience and refined decor featuring a clever mix of wood, exposed stonework, carpets and fabrics, you'll feel like you're in a cocoon.

• Level 1: 3 Bedrooms with private en-suite bathrooms (or 2x singles in one bedroom).

• Level 2: 3 Bedrooms with private en-suite bathrooms (or 2x singles in one bedroom).

• Level 3: GAGGENAU design kitchen, Dinning room and two reception areas with open fireplace.