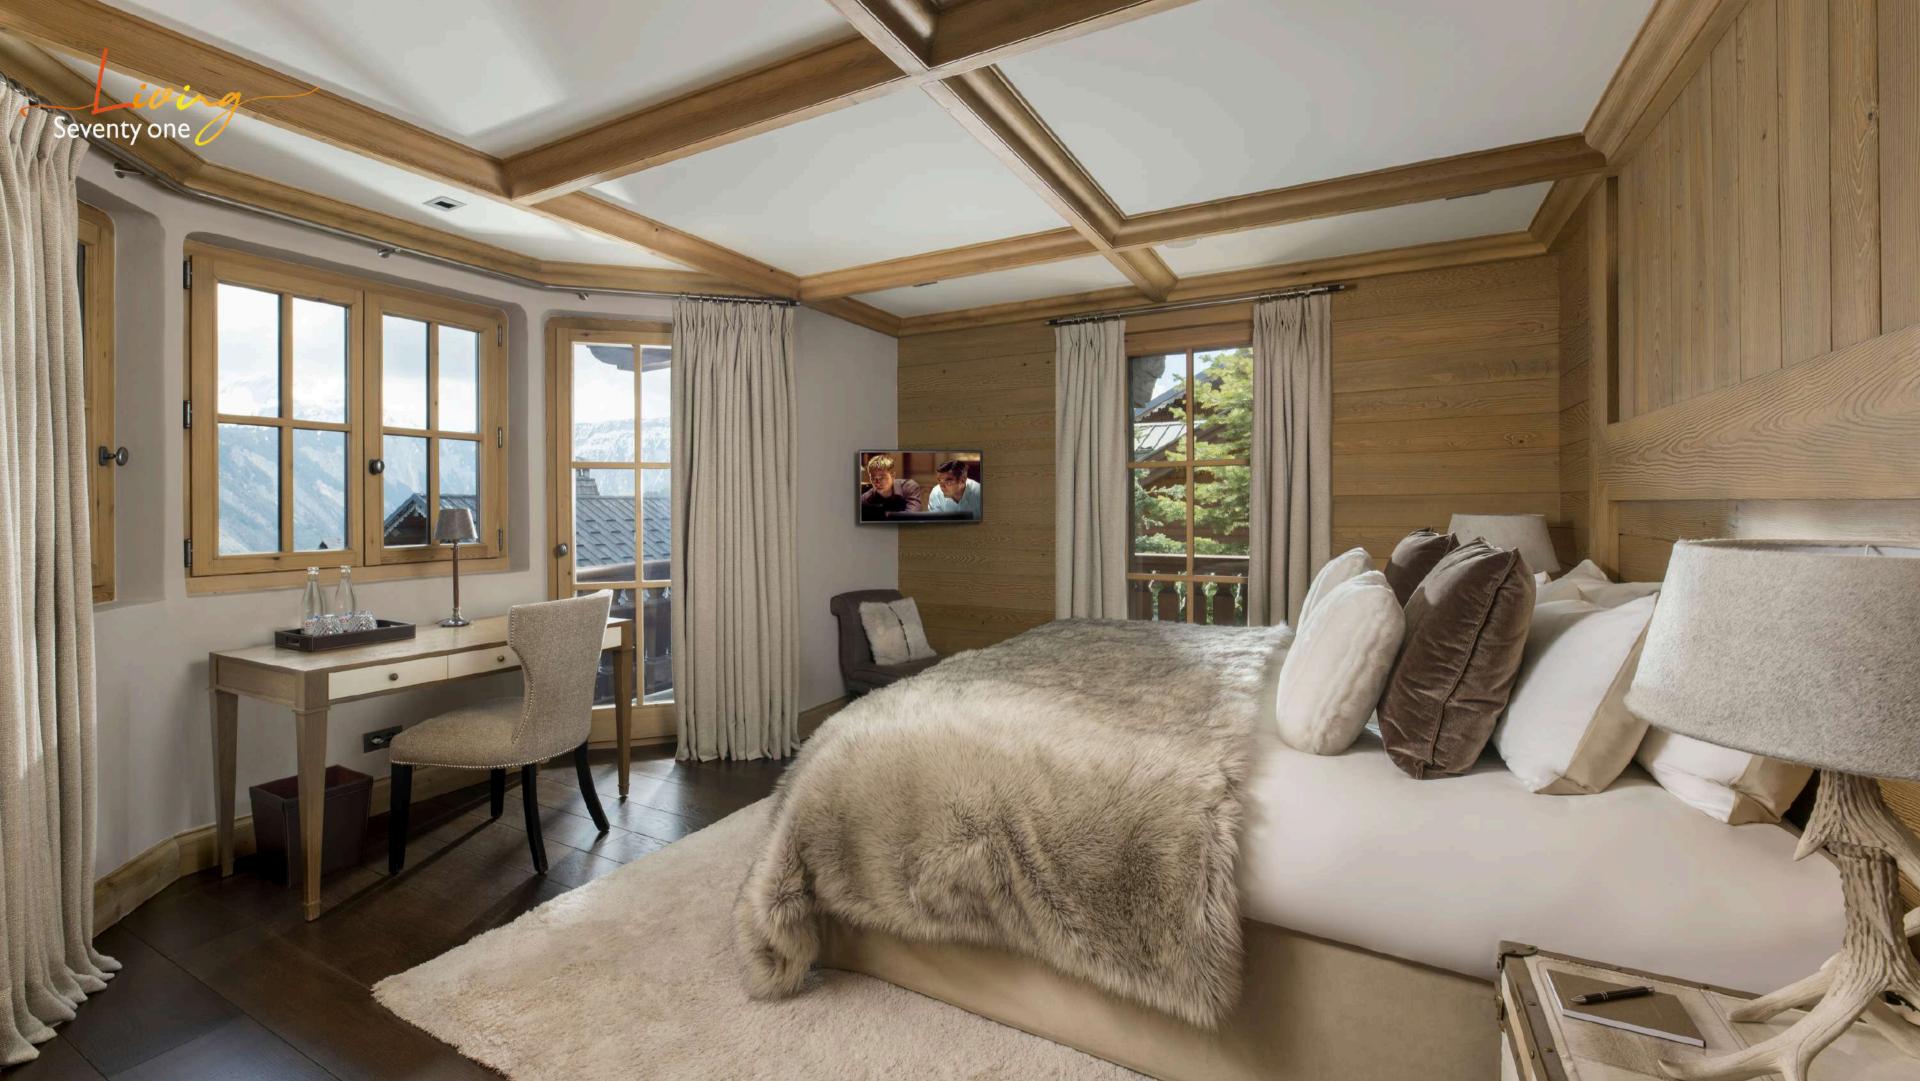

With a total living area of approximately 565m2, Le Blanche Neige can accommodate up to 12 guests in 6 spacious and comfortable bedrooms with en-suite. With its cosy ambience and refined decor featuring a clever mix of wood, exposed stonework, carpets and fabrics, you'll feel like you're in a cocoon.

• Level 1: 3 Bedrooms with private en-suite bathrooms (or 2x singles in one bedroom).

• Level 2: 3 Bedrooms with private en-suite bathrooms (or 2x singles in one bedroom).

• Level 3: GAGGENAU design kitchen, Dinning room and two reception areas with open fireplace.