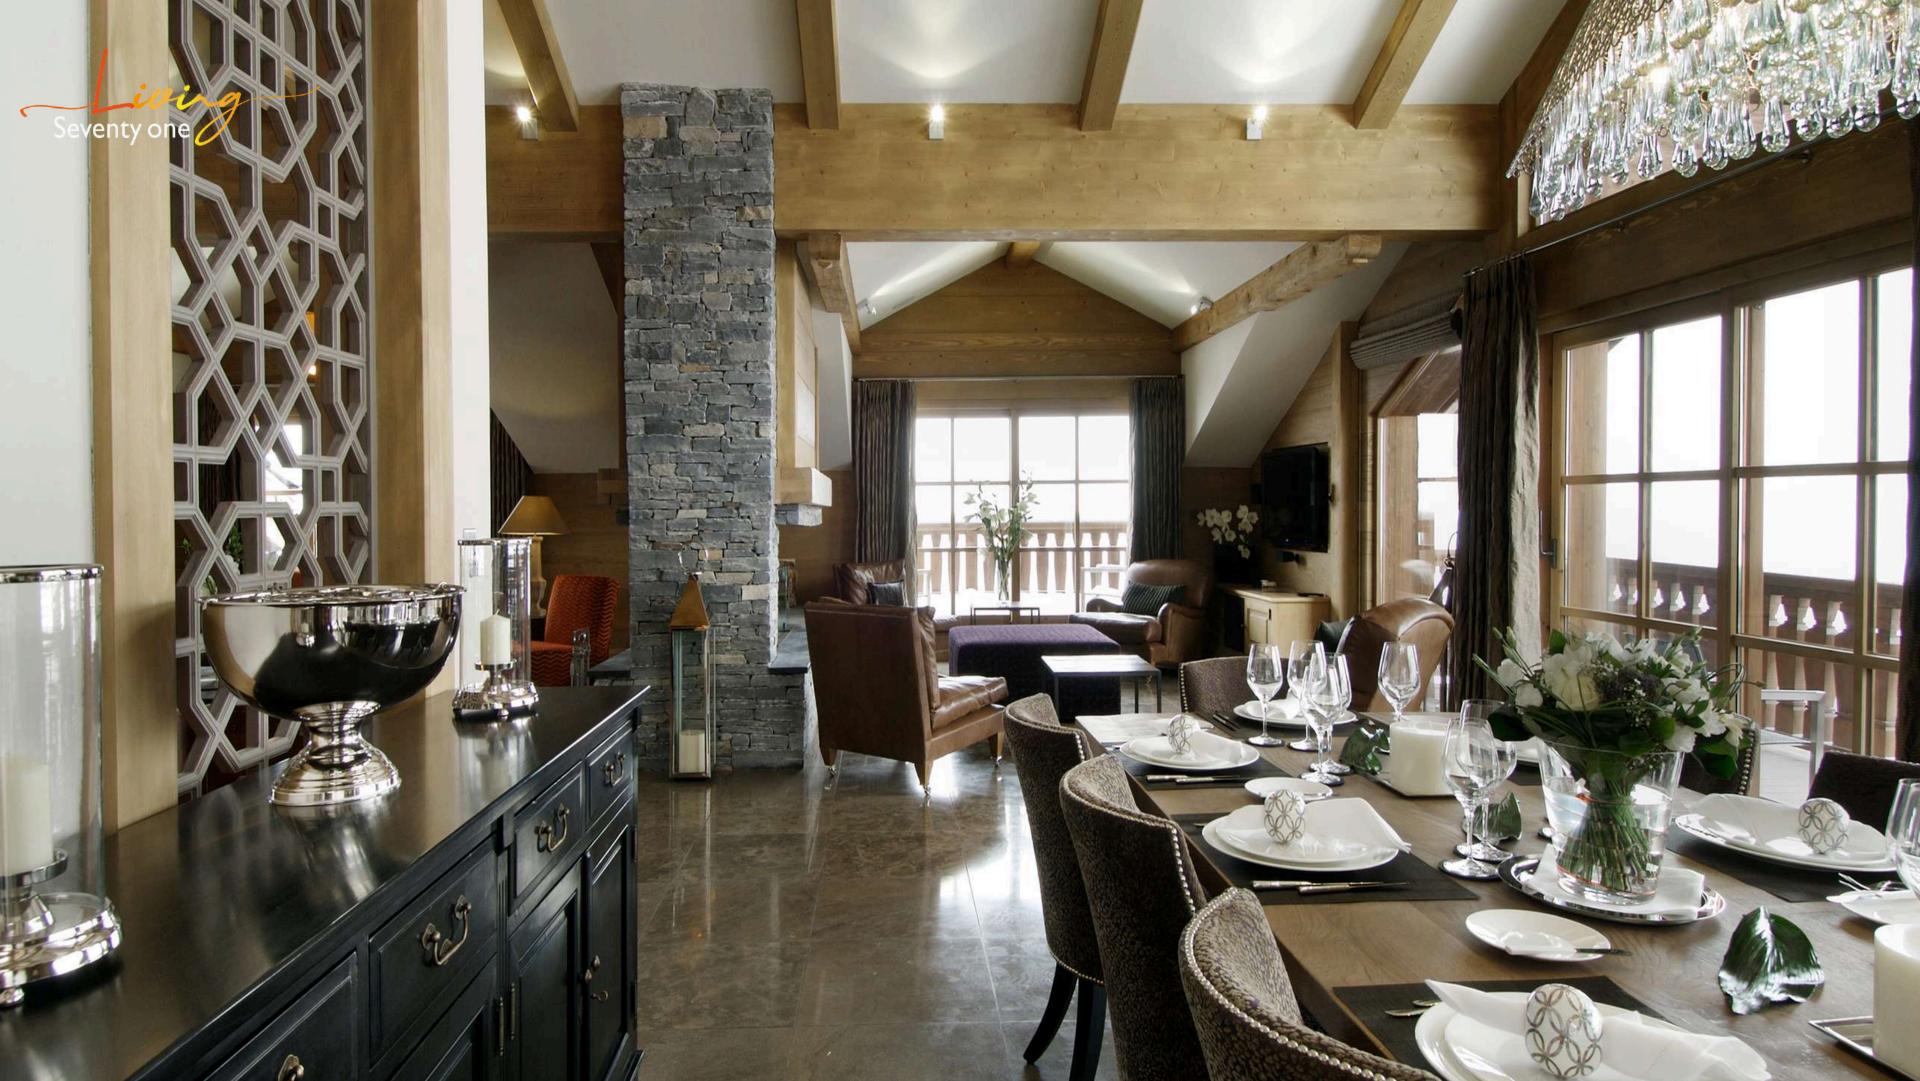

With a total living area of approximately 565m2, Le Blanche Neige can accommodate up to 12 guests in 6 spacious and comfortable bedrooms with en-suite. With its cosy ambience and refined decor featuring a clever mix of wood, exposed stonework, carpets and fabrics, you'll feel like you're in a cocoon.

You can take advantage of the top-of-the-range facilities and services offered during your stay to ensure peaceful moments with family and friends: fireplace to relax beside, a wellness area for relaxation, well trained staff who will take care of each and every desires.

• Level 1: 3 Bedrooms with private en-suite bathrooms (or 2x singles in one bedroom).

• Level 2: 3 Bedrooms with private en-suite bathrooms (or 2x singles in one bedroom).

• Level 3: GAGGENAU design kitchen, Dinning room and two reception areas with open fireplace.